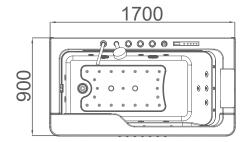

### **B-1312-LED**

size:1700x900x580mm

size(inch):66.9"x35.4"x22.8" 70.9"x35.4"x22.8"