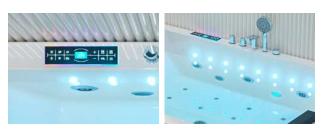

### B-1305-LED

size:1800x1200x720mm

size(inch):70.9"x47"x28"

Computer panel
Cold and hot water Faucet
Air pump 500w
Water Pump 1.5HP

Heater 2000w Water jets Air nozzles

small jets for each back

LED lights of 7 colors in the out skrit edgs
LED lights of 7 colors on the side of tub

Ozone Drainer

Pillow