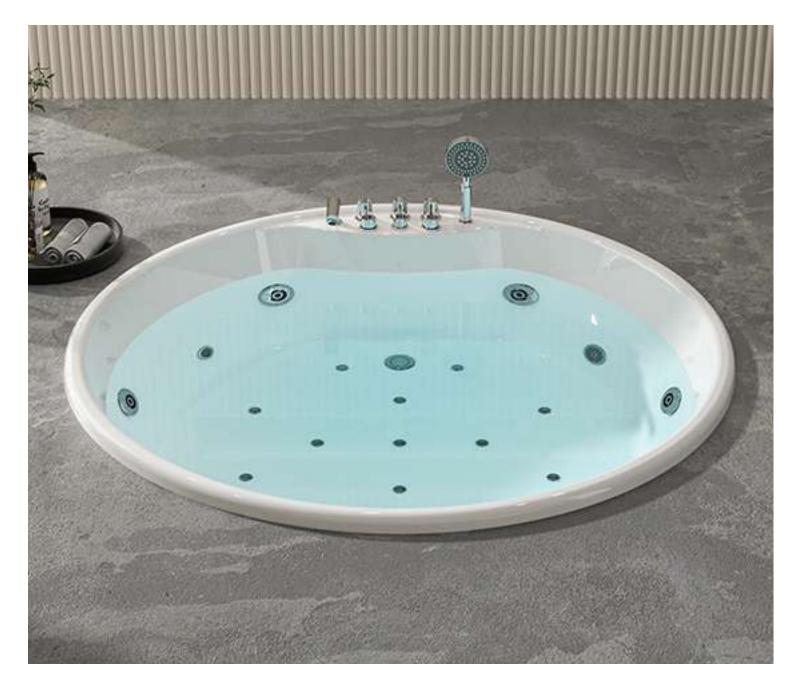

### B-1307

size:1500x1500x650mm

size(inch):59"x59"x25.6"

### B-1308

size:1500x1500x650mm

size(inch):59"x59"x25.6"

size:1500x1500x580mm

size(inch):59"x59"x22.8"