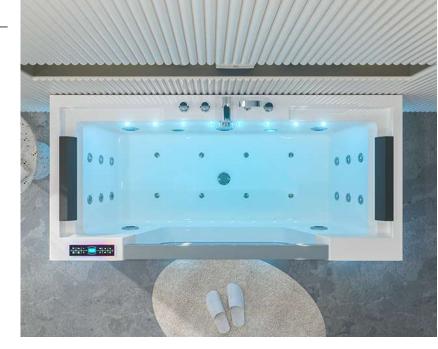

### B-1305-LED

size:1800x1200x720mm

size(inch):70.9"x47"x28"

Computer panel
Cold and hot water Faucet
Air pump 500w
Water Pump 1.5HP

Heater 2000w Water jets Air nozzles

small jets for each back

LED lights of 7 colors in the out skrit edgs
LED lights of 7 colors on the side of tub

Ozone Drainer

Pillow