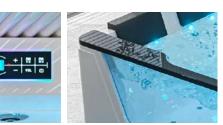

### B-1305-LED

size:1800x1200x720mm

size(inch):70.9"x47"x28"

Computer panel
Cold and hot water Faucet
Air pump 500w
Water Pump 1.5HP

Heater 2000w Water jets Air nozzles

small jets for each back

LED lights of 7 colors in the out skrit edgs
LED lights of 7 colors on the side of tub

Ozone Drainer

Pillow