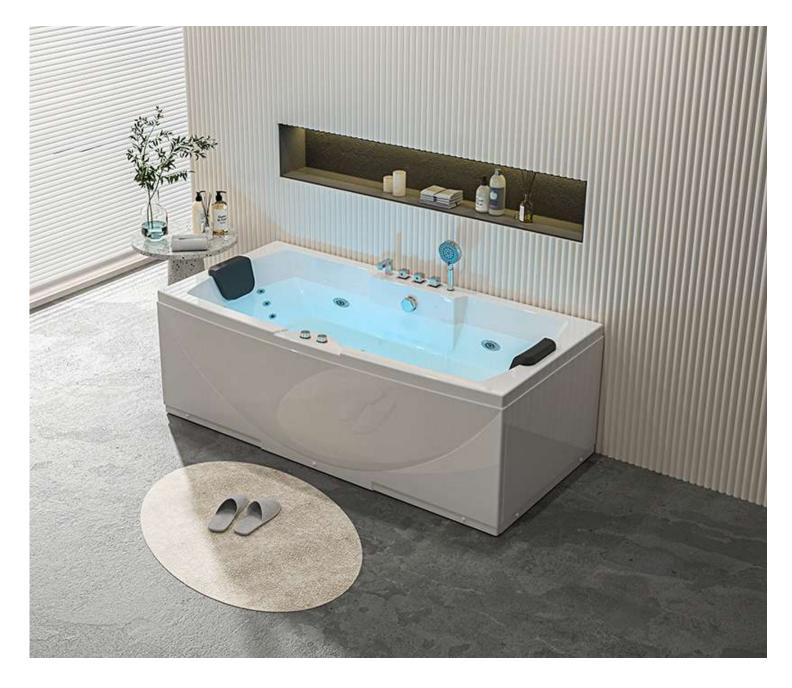

# Whirlpool BATHTUB Bath fashionable And new life!

size:1800x1200x720mm size(inch):70.9"x47"x28"

### B-1305-LED

size:1800x1200x720mm

size(inch):70.9"x47"x28"

Computer panel
Cold and hot water Faucet
Air pump 500w
Water Pump 1.5HP

Heater 2000w Water jets Air nozzles

small jets for each back

LED lights of 7 colors in the out skrit edgs
LED lights of 7 colors on the side of tub