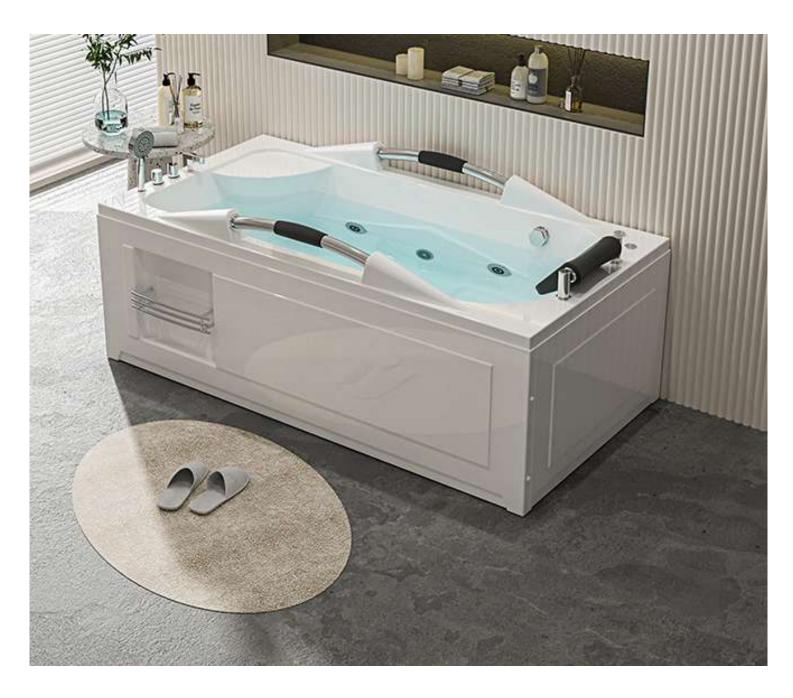

### **B-1312-LED**

size:1700x900x580mm

size(inch):66.9"x35.4"x22.8" 70.9"x35.4"x22.8"