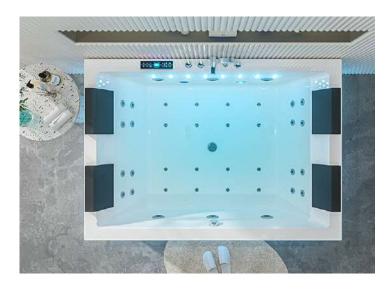

### B-1305-LED

size:1800x1200x720mm

size(inch):70.9"x47"x28"

Computer panel
Cold and hot water Faucet
Air pump 500w
Water Pump 1.5HP

Heater 2000w Water jets Air nozzles

small jets for each back

LED lights of 7 colors in the out skrit edgs
LED lights of 7 colors on the side of tub

Ozone Drainer

Pillow