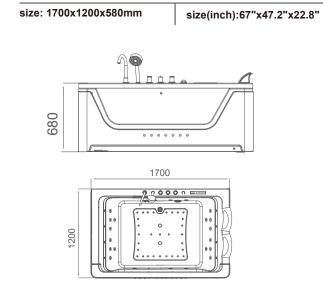

### **B-1320-LED**

size:1800x1200x580mm

size(inch):70.9"x47.2"x22.8"

B-1328

size: 1700x1200x580mm

size(inch):67"x47.2"x22.8"