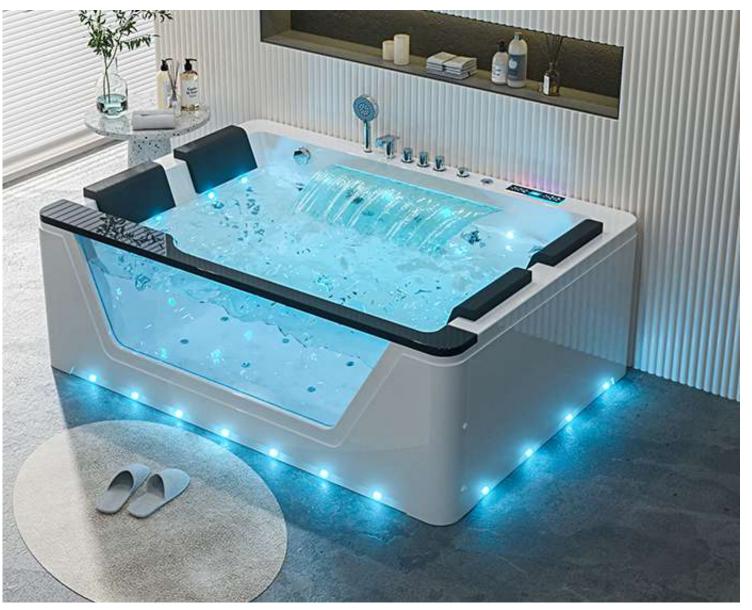

### B-1305-LED

size:1800x1200x720mm

size(inch):70.9"x47"x28"

Computer panel
Cold and hot water Faucet
Air pump 500w
Water Pump 1.5HP

Heater 2000w Water jets Air nozzles

small jets for each back

LED lights of 7 colors in the out skrit edgs
LED lights of 7 colors on the side of tub

Ozone Drainer

Pillow