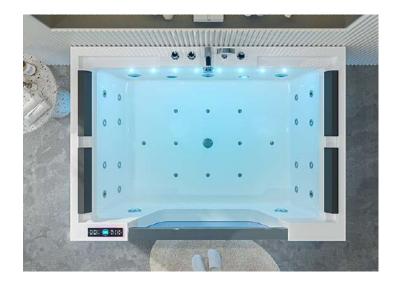

# Whirlpool BATHTUB Bath fashionable And new life!

size:1800x1200x720mm size(inch):70.9"x47"x28"

### B-1305-LED

size:1800x1200x720mm

size(inch):70.9"x47"x28"

Computer panel
Cold and hot water Faucet
Air pump 500w
Water Pump 1.5HP

Heater 2000w Water jets Air nozzles

small jets for each back

LED lights of 7 colors in the out skrit edgs
LED lights of 7 colors on the side of tub

Ozone Drainer

Pillow