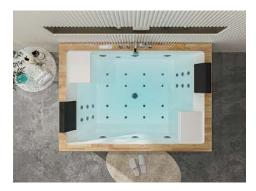

### B-1305-LED

size:1800x1200x720mm

size(inch):70.9"x47"x28"

Computer panel
Cold and hot water Faucet
Air pump 500w
Water Pump 1.5HP

Heater 2000w Water jets Air nozzles

small jets for each back

LED lights of 7 colors in the out skrit edgs
LED lights of 7 colors on the side of tub

Ozone Drainer

Pillow