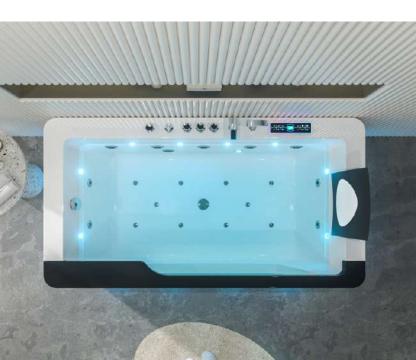

### **B-1312-LED**

size:1700x900x580mm

size(inch):66.9"x35.4"x22.8" 70.9"x35.4"x22.8"