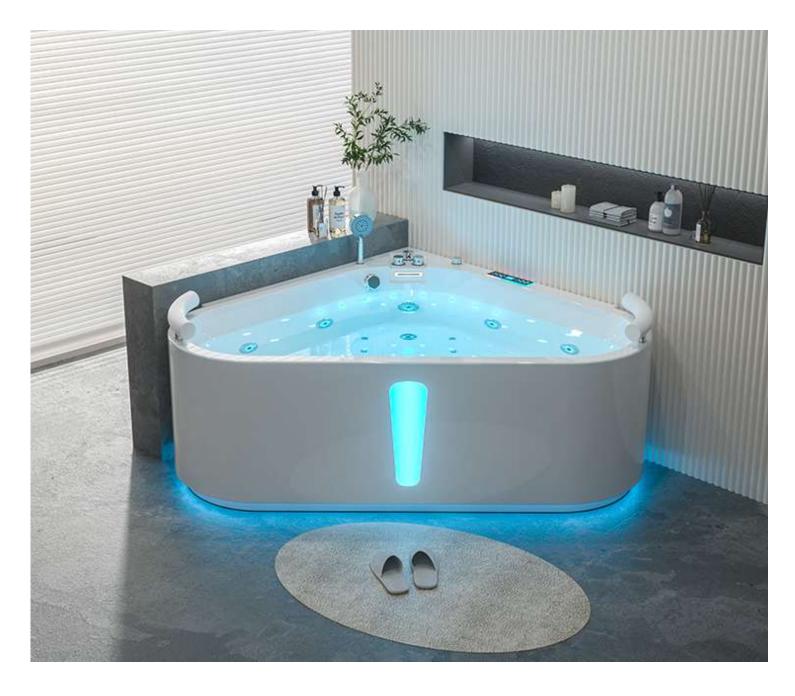

# Whirlpool BATHTUB Bath fashionable And new life!

size:1800x1200x720mm size(inch):70.9"x47"x28"

### B-1305-LED

size:1800x1200x720mm

size(inch):70.9"x47"x28"

Computer panel
Cold and hot water Faucet
Air pump 500w
Water Pump 1.5HP

Heater 2000w Water jets Air nozzles

small jets for each back

LED lights of 7 colors in the out skrit edgs
LED lights of 7 colors on the side of tub

Ozone Drainer

Pillow