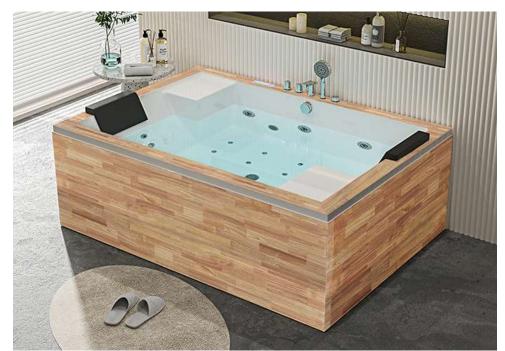

### B-1305-LED

size:1800x1200x720mm

size(inch):70.9"x47"x28"

Computer panel
Cold and hot water Faucet
Air pump 500w
Water Pump 1.5HP

Heater 2000w Water jets Air nozzles

small jets for each back

LED lights of 7 colors in the out skrit edgs
LED lights of 7 colors on the side of tub

Ozone Drainer

Pillow