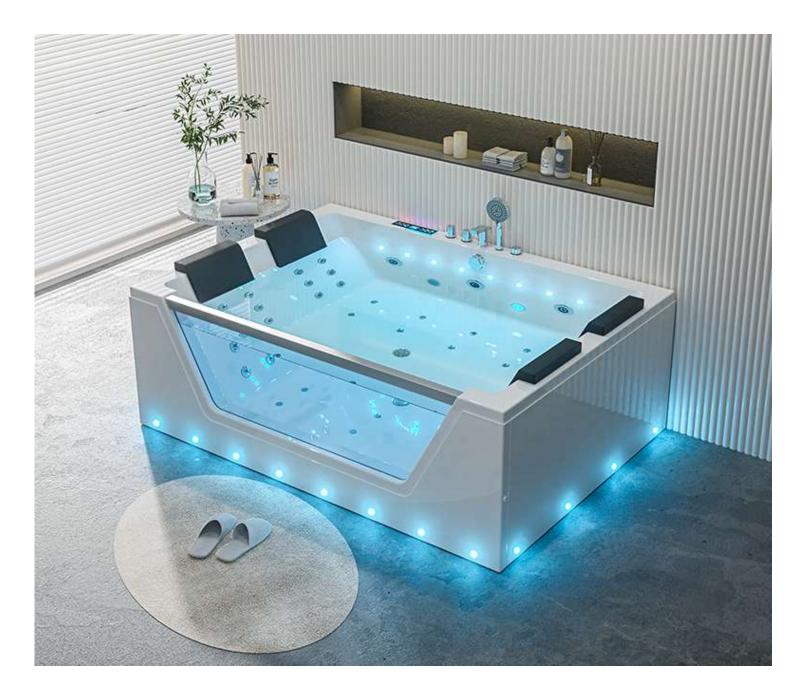

# Whirlpool BATHTUB Bath fashionable And new life!

size:1800x1200x720mm size(inch):70.9"x47"x28"