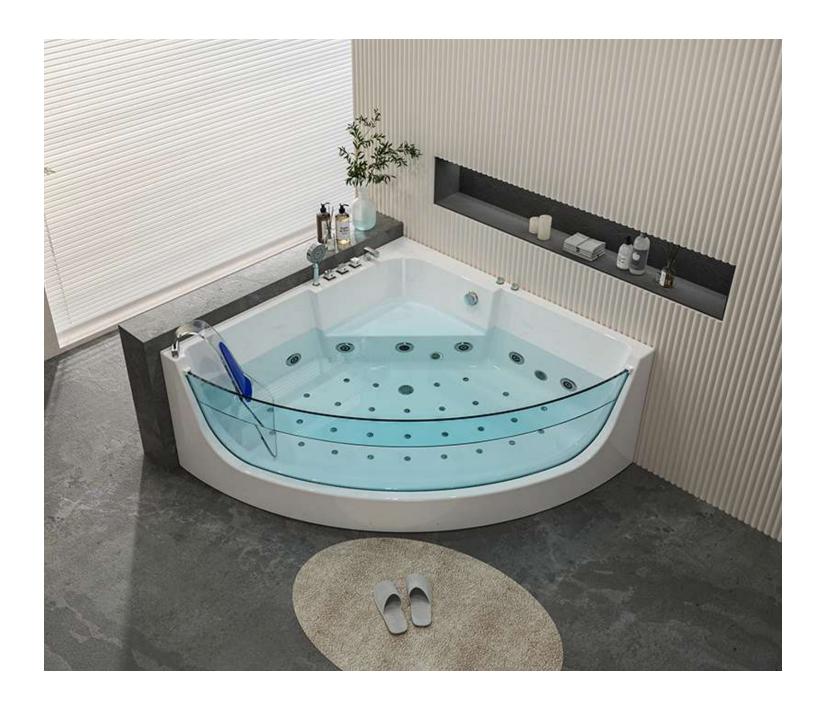

# Whirlpool BATHTUB Bath fashionable And new life!

size:1800x1200x720mm size(inch):70.9"x47"x28"