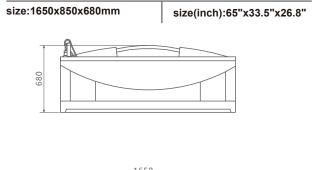

# Whirlpool BATHTUB Bath fashionable And new life!

size:1800x1200x720mm size(inch):70.9"x47"x28"