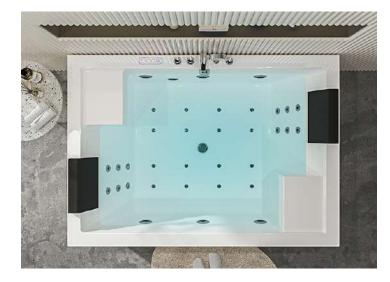

### **B-1312-LED**

size:1700x900x580mm

size(inch):66.9"x35.4"x22.8" 70.9"x35.4"x22.8"

### B-1312-S-LED

size: 1700x1200x580mm

size(inch):66.9"x47"x22.8"

Computer panel
Cold and hot water Faucet
Air pump 500w

Water Pump 1.5HP

Heater 2000w
Water jets
Air nozzles
small jets for each back

LED lights of 7 colors in the out skrit edgs
LED lights of 7 colors on the side of tub

Ozone Drainer

Pillow