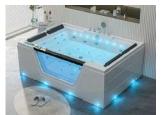

# Whirlpool BATHTUB Bath fashionable And new life!

size:1800x1200x720mm size(inch):70.9"x47"x28"