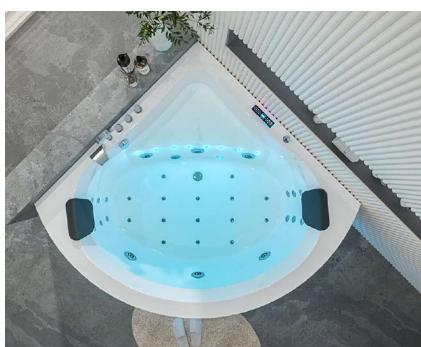

### B-1305-LED

size:1800x1200x720mm

size(inch):70.9"x47"x28"

Computer panel
Cold and hot water Faucet
Air pump 500w
Water Pump 1.5HP

Heater 2000w Water jets Air nozzles

small jets for each back

LED lights of 7 colors in the out skrit edgs
LED lights of 7 colors on the side of tub