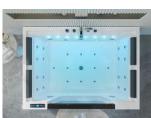

## **LUXURY BATHTUB**

Bath fashionable And new life!

B-1326-S

size:1500x1500x580mm

size(inch):59"x59"x22.8"