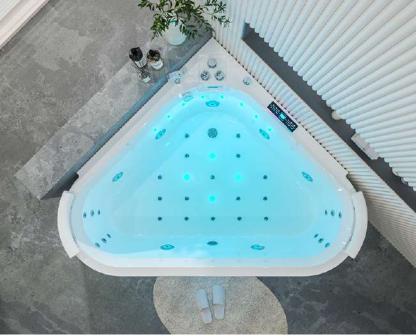

# Whirlpool BATHTUB Bath fashionable And new life!

size:1800x1200x720mm size(inch):70.9"x47"x28"

### B-1305-LED

size:1800x1200x720mm

size(inch):70.9"x47"x28"

Computer panel
Cold and hot water Faucet
Air pump 500w
Water Pump 1.5HP

Heater 2000w Water jets Air nozzles

small jets for each back

LED lights of 7 colors in the out skrit edgs
LED lights of 7 colors on the side of tub

Ozone Drainer

Pillow