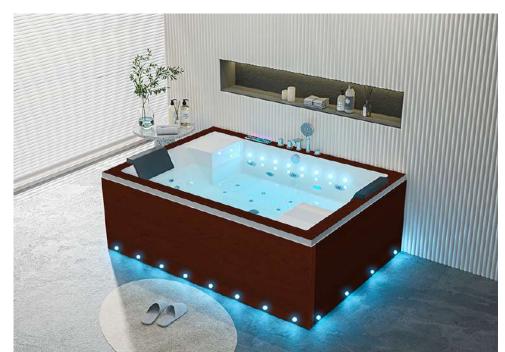

### B-1305-LED

size:1800x1200x720mm

size(inch):70.9"x47"x28"

Computer panel
Cold and hot water Faucet
Air pump 500w
Water Pump 1.5HP

Heater 2000w Water jets Air nozzles

small jets for each back

LED lights of 7 colors in the out skrit edgs
LED lights of 7 colors on the side of tub