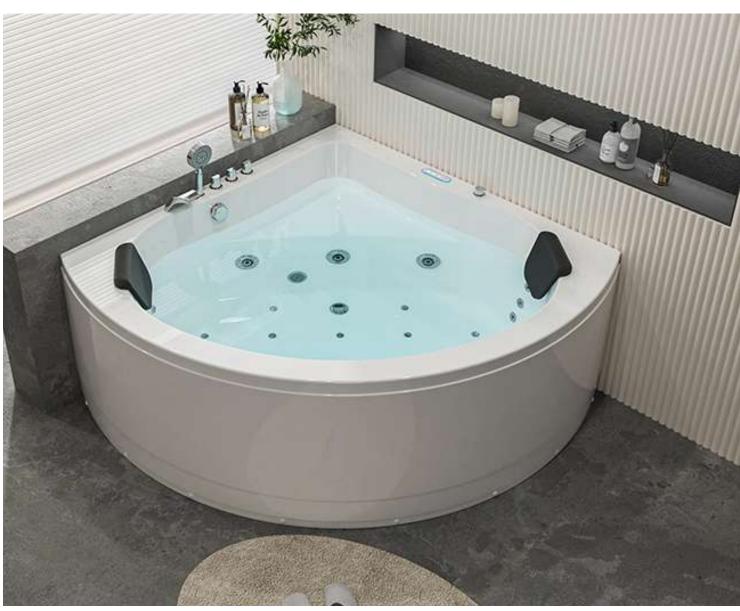

# Whirlpool BATHTUB Bath fashionable And new life!

size:1800x1200x720mm size(inch):70.9"x47"x28"

### B-1305-LED

size:1800x1200x720mm

size(inch):70.9"x47"x28"

Computer panel
Cold and hot water Faucet
Air pump 500w
Water Pump 1.5HP

Heater 2000w Water jets Air nozzles

small jets for each back

LED lights of 7 colors in the out skrit edgs
LED lights of 7 colors on the side of tub