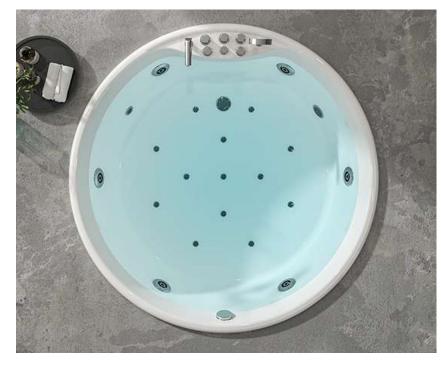

# Whirlpool BATHTUB Bath fashionable And new life!

size:1800x1200x720mm size(inch):70.9"x47"x28"