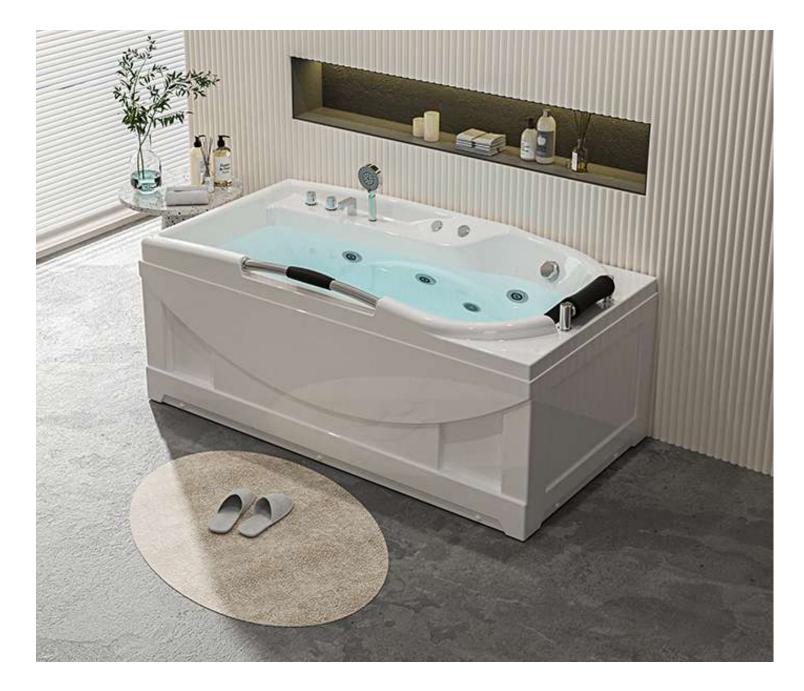

# Whirlpool BATHTUB Bath fashionable And new life!

size:1800x1200x720mm size(inch):70.9"x47"x28"