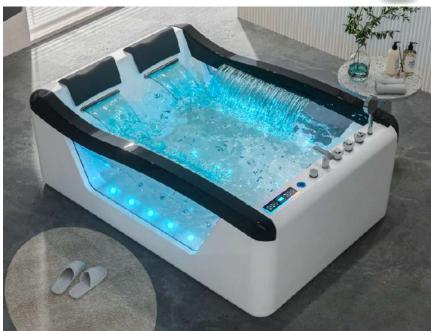

# Whirlpool BATHTUB Bath fashionable And new life!

size:1800x1200x720mm size(inch):70.9"x47"x28"

### B-1305-LED

size:1800x1200x720mm

size(inch):70.9"x47"x28"

Computer panel
Cold and hot water Faucet
Air pump 500w
Water Pump 1.5HP

Heater 2000w Water jets Air nozzles

small jets for each back

LED lights of 7 colors in the out skrit edgs
LED lights of 7 colors on the side of tub

Ozone Drainer

Pillow