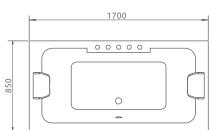

### B-1305-LED

size:1800x1200x720mm

size(inch):70.9"x47"x28"

Computer panel
Cold and hot water Faucet
Air pump 500w
Water Pump 1.5HP

Heater 2000w Water jets Air nozzles

small jets for each back

LED lights of 7 colors in the out skrit edgs
LED lights of 7 colors on the side of tub