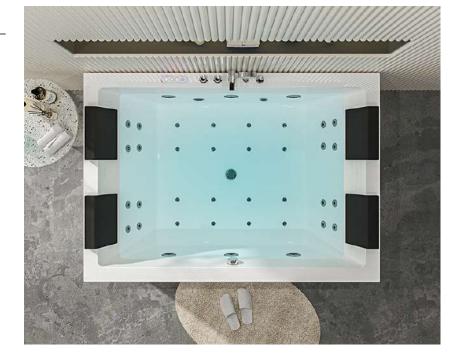

### B-1305-LED

size:1800x1200x720mm

size(inch):70.9"x47"x28"

Computer panel
Cold and hot water Faucet
Air pump 500w
Water Pump 1.5HP

Heater 2000w Water jets Air nozzles

small jets for each back

LED lights of 7 colors in the out skrit edgs
LED lights of 7 colors on the side of tub

Ozone Drainer

Pillow