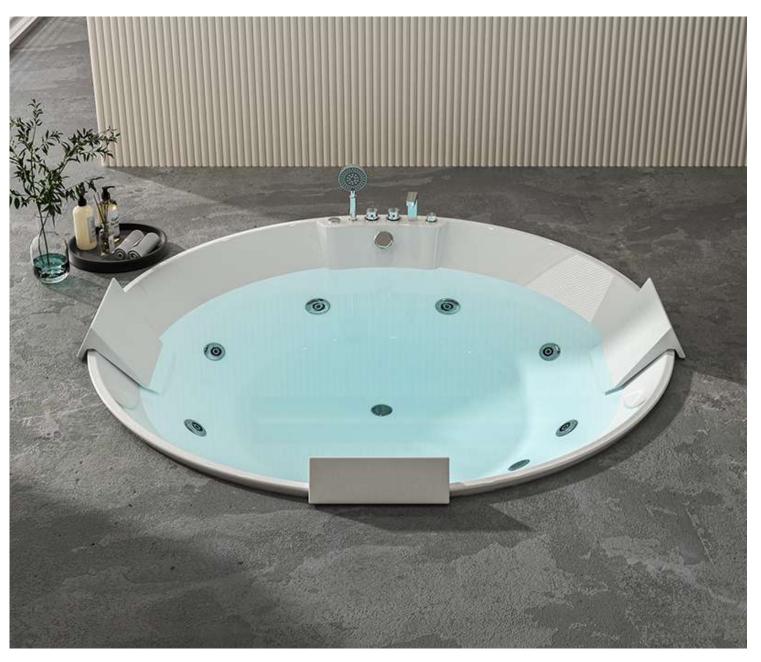

### **B-1317-LED**

size:1350x1350x640mm 1500x1500x640mm

size(inch):53"x53"x25.2" 59"x59"x25.2"

### For 2 adults DESCRIPTION OF GOODS

- Control panel
- Bluetooth
- 2.0HP water pump
- 6 pcs big jets
- 8pcs bottom LED colored jets
- 5pcs faucets
- 2 pillows
- Heater
- Ozone