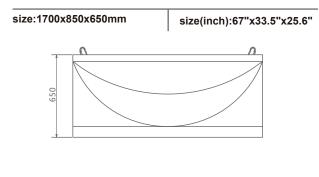

### B-1305-LED

size:1800x1200x720mm

size(inch):70.9"x47"x28"

Computer panel
Cold and hot water Faucet
Air pump 500w
Water Pump 1.5HP

Heater 2000w Water jets Air nozzles

small jets for each back

LED lights of 7 colors in the out skrit edgs
LED lights of 7 colors on the side of tub