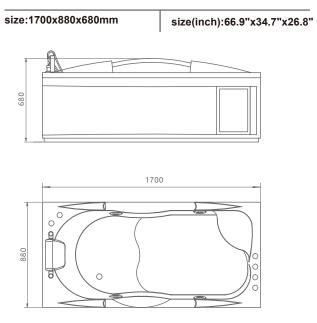

### **B-1312-LED**

size:1700x900x580mm

size(inch):66.9"x35.4"x22.8" 70.9"x35.4"x22.8"