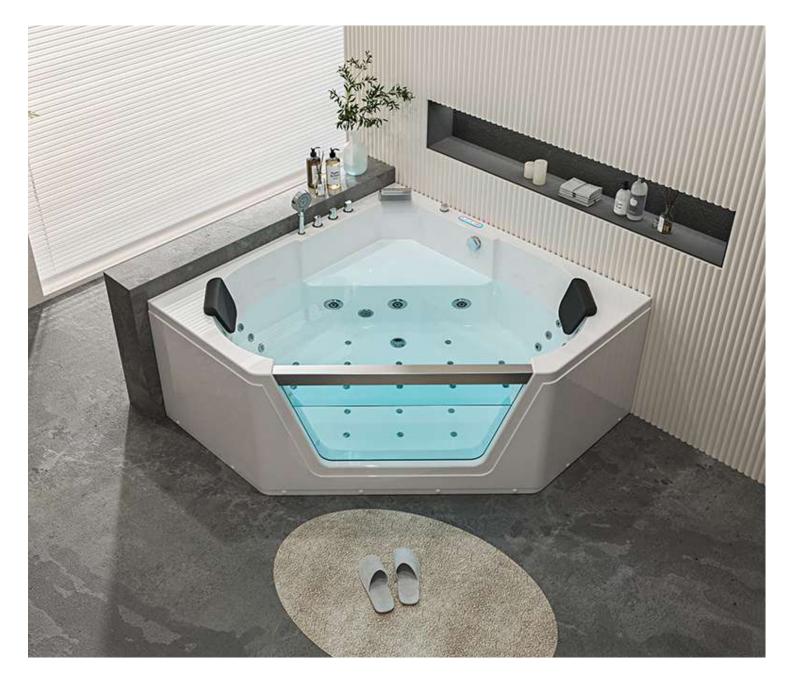

### B-1305-LED

size:1800x1200x720mm

size(inch):70.9"x47"x28"

Computer panel
Cold and hot water Faucet
Air pump 500w
Water Pump 1.5HP

Heater 2000w Water jets Air nozzles

small jets for each back

LED lights of 7 colors in the out skrit edgs
LED lights of 7 colors on the side of tub