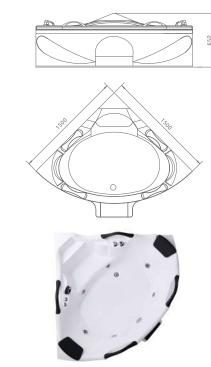

### **B-1317-LED**

size:1350x1350x640mm 1500x1500x640mm

size(inch):53"x53"x25.2" 59"x59"x25.2"

### For 2 adults DESCRIPTION OF GOODS

- Control panel
- Bluetooth
- 2.0HP water pump
- 6 pcs big jets
- 8pcs bottom LED colored jets
- 5pcs faucets
- 2 pillows
- Heater
- Ozone