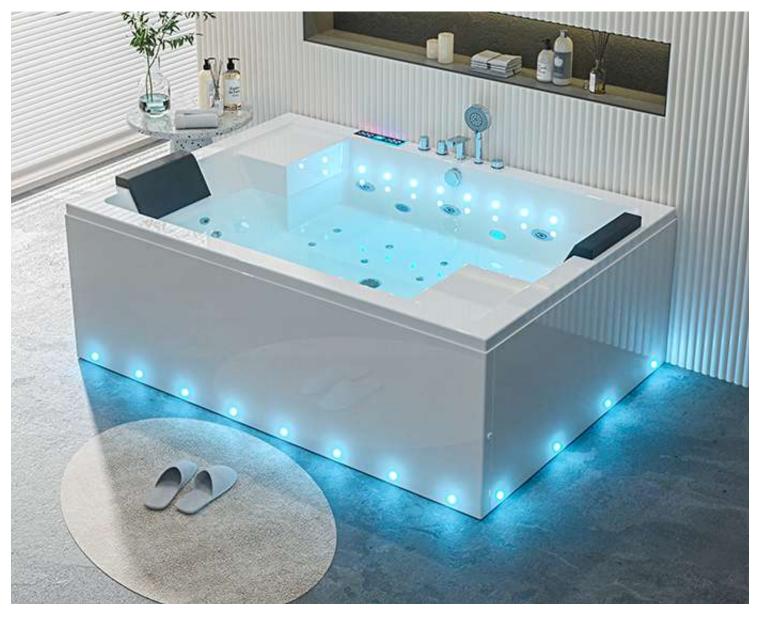

#### For 2 adults

- Control panel
- Bluetooth
- Air bubble
- •2.0HP water pump
- Big jets
- Back jets
- Double cycling waterfall
- Bottom LED Strip lights
- 300W air pumpLED air bubble jets3pcs skirts
- Lift faucets Pillow
- Heater
- Ozone