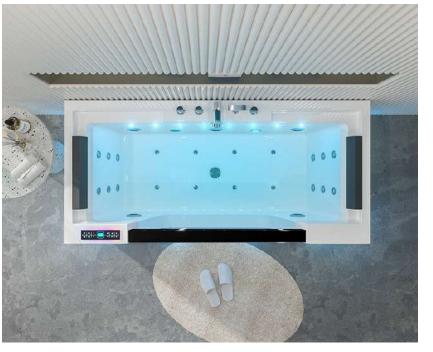

### B-1305-LED

size:1800x1200x720mm

size(inch):70.9"x47"x28"

Computer panel
Cold and hot water Faucet
Air pump 500w
Water Pump 1.5HP

Heater 2000w Water jets Air nozzles

small jets for each back

LED lights of 7 colors in the out skrit edgs
LED lights of 7 colors on the side of tub

Ozone Drainer

Pillow