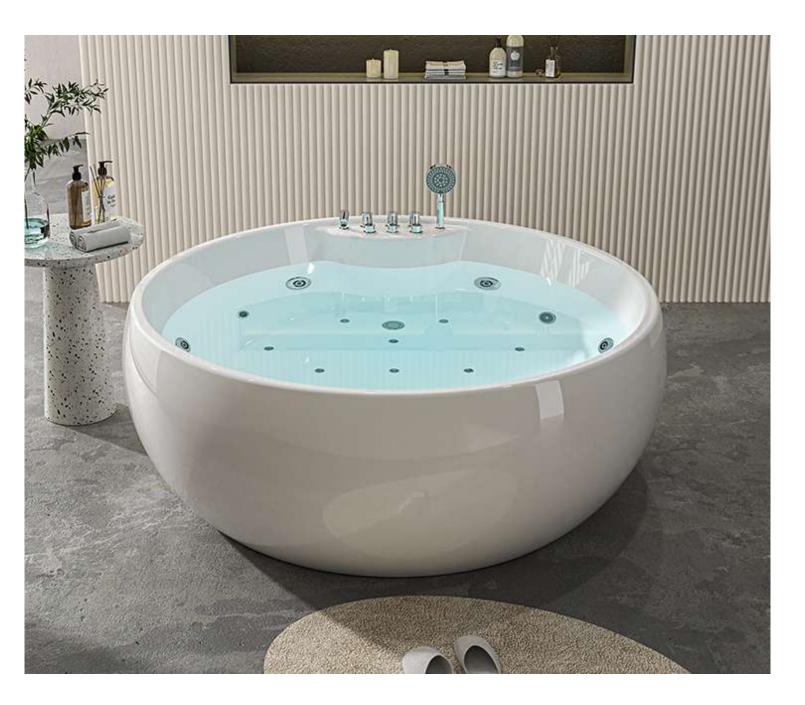

# Whirlpool BATHTUB Bath fashionable And new life!

size:1800x1200x720mm size(inch):70.9"x47"x28"