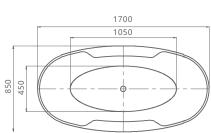

# Whirlpool BATHTUB Bath fashionable And new life!

size:1800x1200x720mm size(inch):70.9"x47"x28"

### B-1305-LED

size:1800x1200x720mm

size(inch):70.9"x47"x28"

Computer panel
Cold and hot water Faucet
Air pump 500w
Water Pump 1.5HP

Heater 2000w Water jets Air nozzles

small jets for each back

LED lights of 7 colors in the out skrit edgs
LED lights of 7 colors on the side of tub