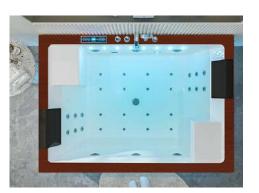

### B-1305-LED

size:1800x1200x720mm

size(inch):70.9"x47"x28"

Computer panel
Cold and hot water Faucet
Air pump 500w
Water Pump 1.5HP

Heater 2000w Water jets Air nozzles

small jets for each back

LED lights of 7 colors in the out skrit edgs
LED lights of 7 colors on the side of tub