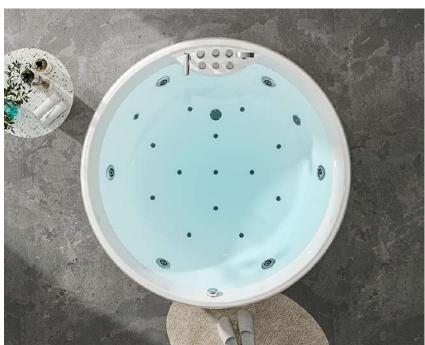

# B-1301 Build in size:1500x1500x600mm size(inch):59"x59"x23.6"











### **B-1301-PLUS**

size:1560x1560x600mm

size(inch):61.4"x61.4"x23.6"

















B-1303

size:1800x1800x820mm size(inch):70.9"x70.9"x32.3"







size(inch):70.9"x47"x26"







# Whirlpool BATHTUB Bath fashionable And new life!





size:1800x1200x720mm size(inch):70.9"x47"x28"





### B-1305-LED

size:1800x1200x720mm

size(inch):70.9"x47"x28"

Computer panel
Cold and hot water Faucet
Air pump 500w
Water Pump 1.5HP

Heater 2000w Water jets Air nozzles

small jets for each back

LED lights of 7 colors in the out skrit edgs
LED lights of 7 colors on the side of tub

Ozone Drainer







Pillow











### B-1307

size:1500x1500x650mm

size(inch):59"x59"x25.6"





### B-1308

size:1500x1500x650mm

size(inch):59"x59"x25.6"







size:1500x1500x580mm

size(inch):59"x59"x22.8"







### B-1309-LED

size:1500x1500x580mm

size(inch):59"x59"x22.8"

Computer