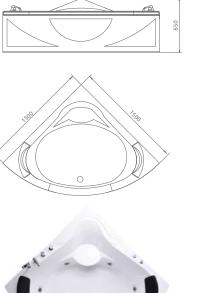

# B-1301 Build in size:1500x1500x600mm size(inch):59"x59"x23.6"

### **B-1301-PLUS**

size:1560x1560x600mm

size(inch):61.4"x61.4"x23.6"

B-1303

size:1800x1800x820mm size(inch):70.9"x70.9"x32.3"

size(inch):70.9"x47"x26"