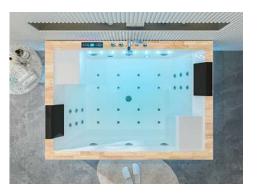

### B-1305-LED

size:1800x1200x720mm

size(inch):70.9"x47"x28"

Computer panel
Cold and hot water Faucet
Air pump 500w
Water Pump 1.5HP

Heater 2000w Water jets Air nozzles

small jets for each back

LED lights of 7 colors in the out skrit edgs
LED lights of 7 colors on the side of tub