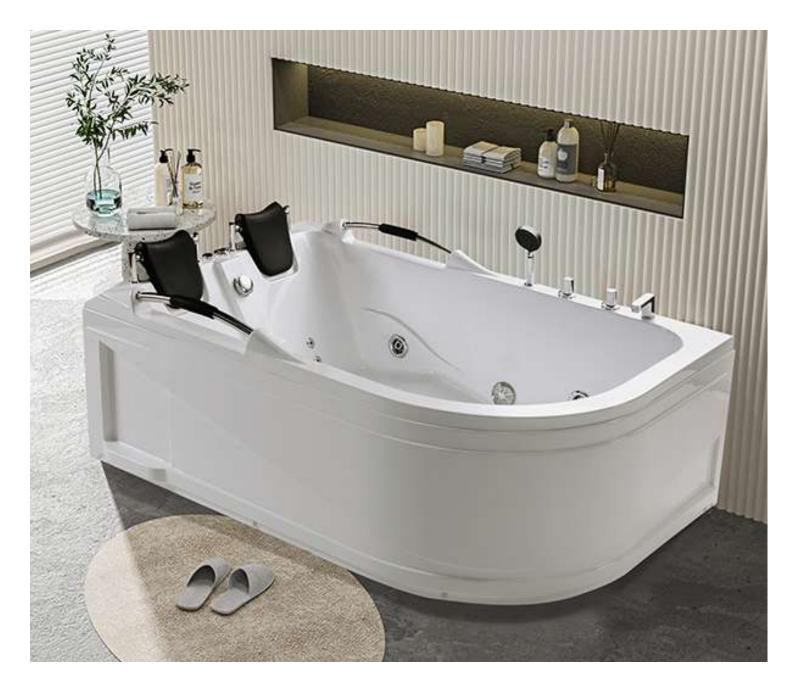

# Whirlpool BATHTUB Bath fashionable And new life!

size:1800x1200x720mm size(inch):70.9"x47"x28"