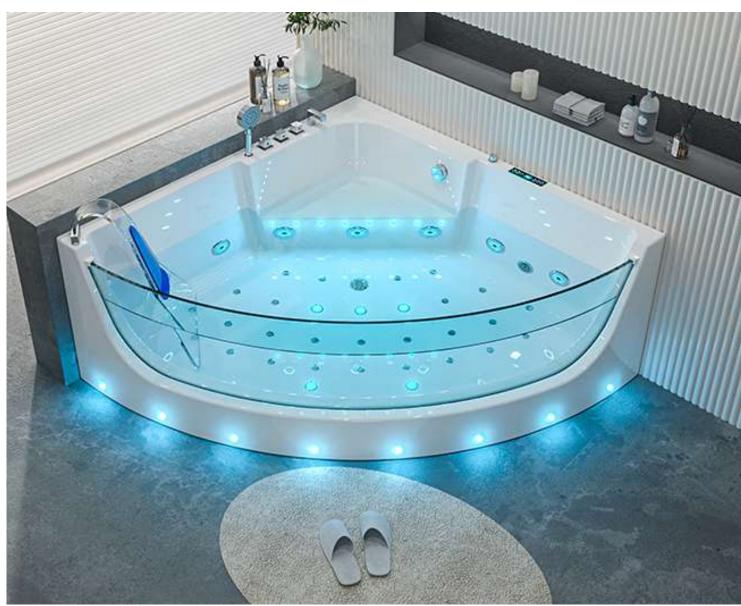

### B-1305-LED

size:1800x1200x720mm

size(inch):70.9"x47"x28"

Computer panel
Cold and hot water Faucet
Air pump 500w
Water Pump 1.5HP

Heater 2000w Water jets Air nozzles

small jets for each back

LED lights of 7 colors in the out skrit edgs
LED lights of 7 colors on the side of tub

Ozone Drainer

Pillow