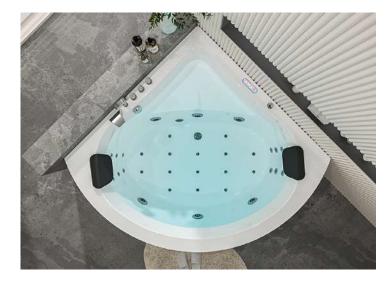

## **LUXURY BATHTUB**

Bath fashionable And new life!

B-1326-S

size:1500x1500x580mm

size(inch):59"x59"x22.8"

#### **DESCRIPTION OF GOODS** For 2 adults

- Control panel
  Bluetooth
  1.5HP water pump
  4 pcs big jets
  8pcs small jets

- 400w air pump
  23pcs air jets+3pcs led jets
  8pcs LED atmosphere lights
  5pcs faucets
- 2 pillows
- Heater
- Ozone