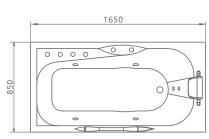

### **B-1312-LED**

size:1700x900x580mm

size(inch):66.9"x35.4"x22.8" 70.9"x35.4"x22.8"