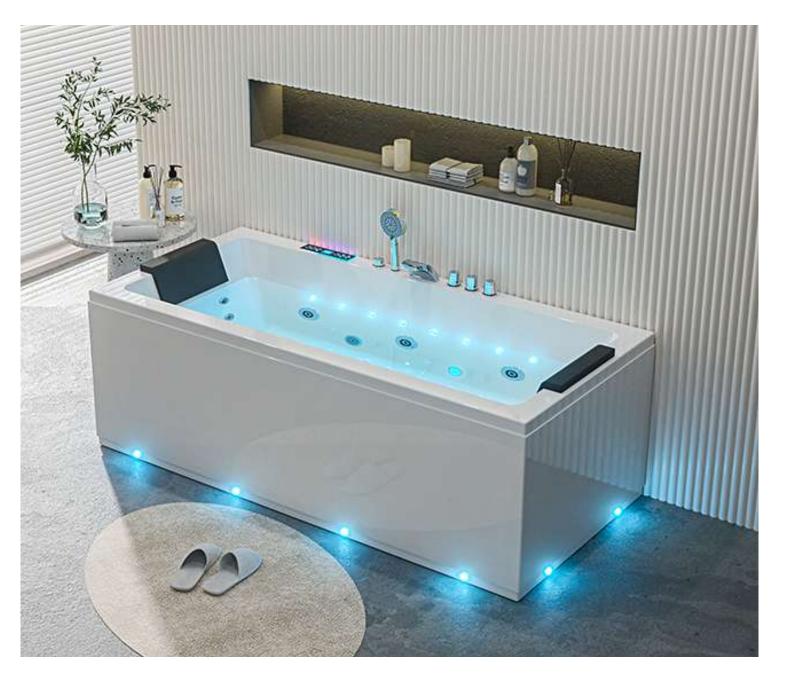

### B-1305-LED

size:1800x1200x720mm

size(inch):70.9"x47"x28"

Computer panel
Cold and hot water Faucet
Air pump 500w
Water Pump 1.5HP

Heater 2000w Water jets Air nozzles

small jets for each back

LED lights of 7 colors in the out skrit edgs
LED lights of 7 colors on the side of tub

Ozone Drainer

Pillow