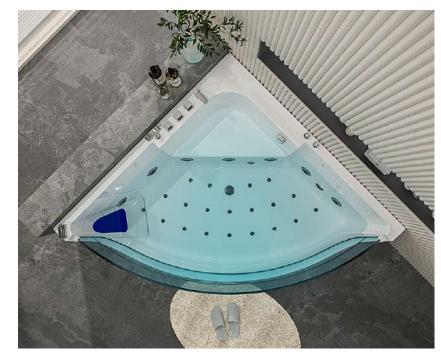

# Whirlpool BATHTUB Bath fashionable And new life!

size:1800x1200x720mm size(inch):70.9"x47"x28"