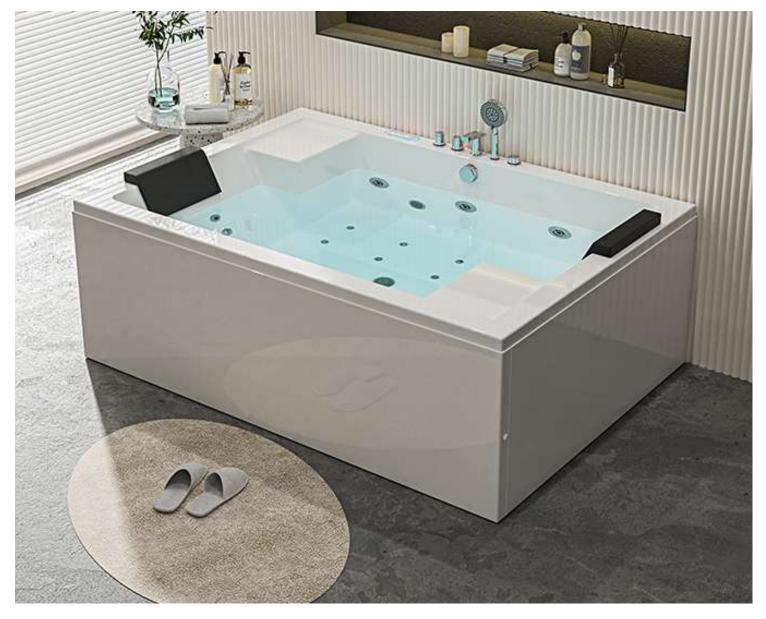

### B-1305-LED

size:1800x1200x720mm

size(inch):70.9"x47"x28"

Computer panel
Cold and hot water Faucet
Air pump 500w
Water Pump 1.5HP

Heater 2000w Water jets Air nozzles

small jets for each back

LED lights of 7 colors in the out skrit edgs
LED lights of 7 colors on the side of tub

Ozone Drainer

Pillow