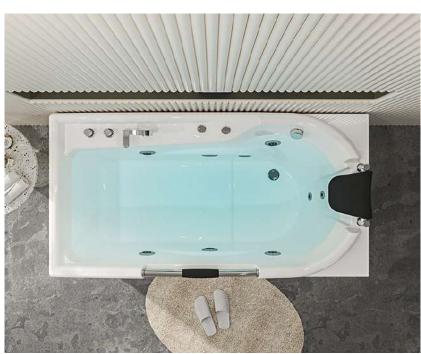

### **B-1312-LED**

size:1700x900x580mm

size(inch):66.9"x35.4"x22.8" 70.9"x35.4"x22.8"