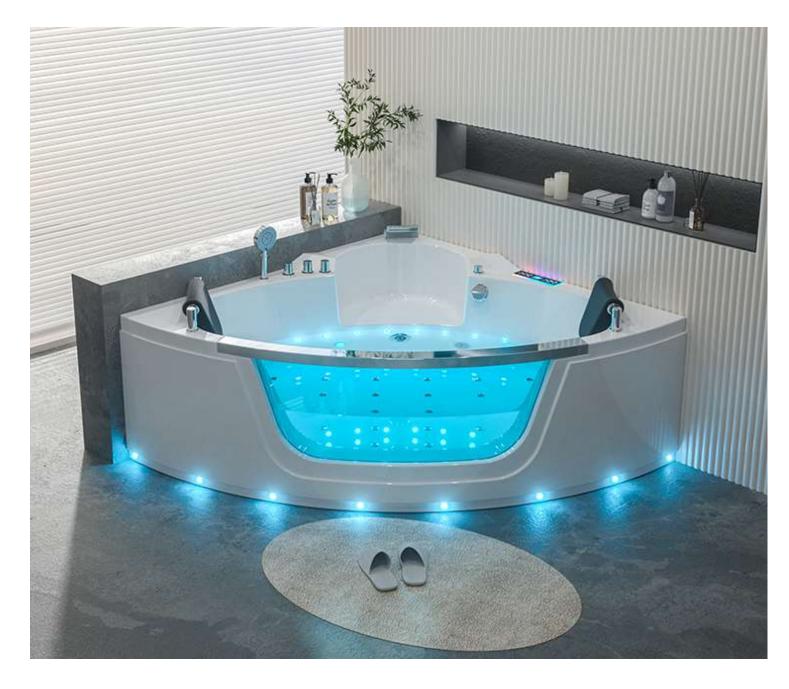

### **B-1312-LED**

size:1700x900x580mm

size(inch):66.9"x35.4"x22.8" 70.9"x35.4"x22.8"

### B-1312-S-LED

size: 1700x1200x580mm

size(inch):66.9"x47"x22.8"

Computer panel
Cold and hot water Faucet
Air pump 500w

Water Pump 1.5HP

Heater 2000w
Water jets
Air nozzles
small jets for each back

LED lights of 7 colors in the out skrit edgs
LED lights of 7 colors on the side of tub

Ozone Drainer

Pillow