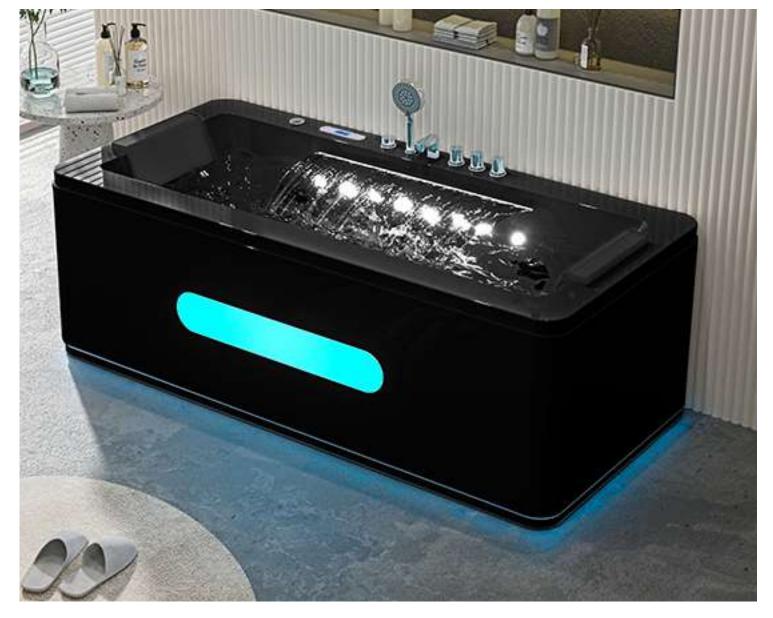

### B-1305-LED

size:1800x1200x720mm

size(inch):70.9"x47"x28"

Computer panel
Cold and hot water Faucet
Air pump 500w
Water Pump 1.5HP

Heater 2000w Water jets Air nozzles

small jets for each back

LED lights of 7 colors in the out skrit edgs
LED lights of 7 colors on the side of tub

Ozone Drainer

Pillow