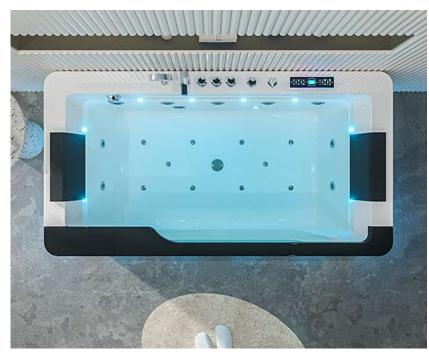

### B-1305-LED

size:1800x1200x720mm

size(inch):70.9"x47"x28"

Computer panel
Cold and hot water Faucet
Air pump 500w
Water Pump 1.5HP

Heater 2000w Water jets Air nozzles

small jets for each back

LED lights of 7 colors in the out skrit edgs
LED lights of 7 colors on the side of tub

Ozone Drainer

Pillow