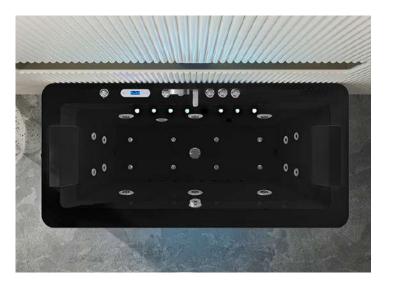

# Whirlpool BATHTUB Bath fashionable And new life!

size:1800x1200x720mm size(inch):70.9"x47"x28"