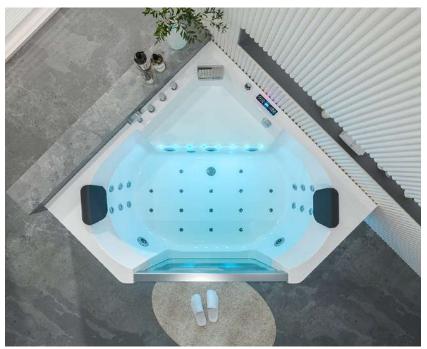

### B-1309-LED

size:1500x1500x580mm

size(inch):59"x59"x22.8"

Computer panel
Cold and hot water Faucet
Air pump 500w
Water Pump 1.5HP

Heater 2000w Water jets Air nozzles small jets for each back LED lights of 7 colors in the out skrit edgs LED lights of 7 colors on the side of tub Ozone

Drainer

Pillow

B-1311