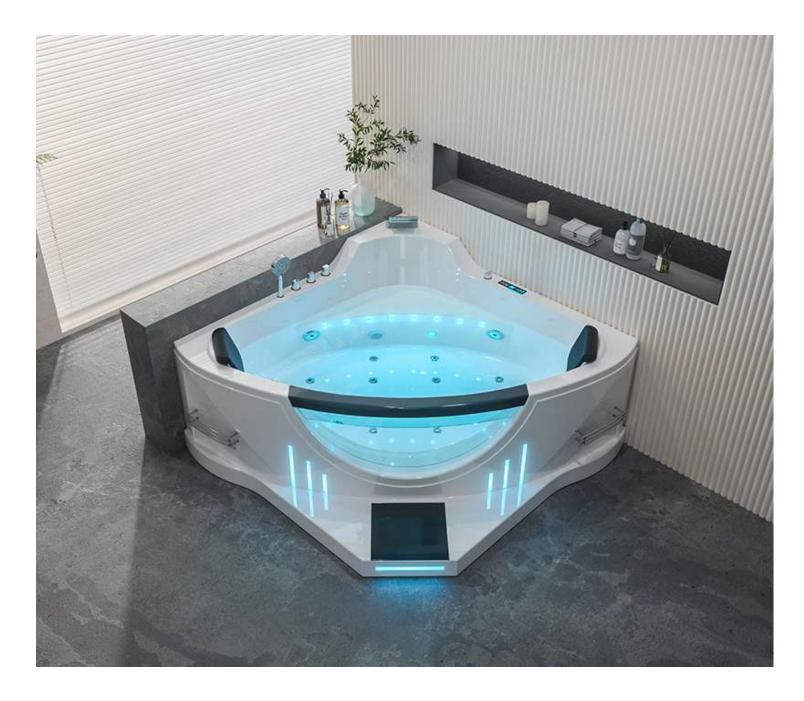

ck jets Air pump

Heater •Ozone



size:1700x800x600mm 1800x900x600mm size(inch):66.9"x31.5"x23.6" 73.6"x35.4"x23.6"





#### **DESCRIPTION OF GOODS**

#### For 1 adults

- Control panel
- Bluetooth
- Air bubble
- 1.2HP LX water pump
- 400w air pump
- 2 big ultra thin jets
- 5pcs back jets15pcs LED air bubble jets • 10 LED atmosphere lights
- 5pcs lift faucets
- 1 pillow
- Ozone





#### B-1325-S

size:1800x1200x600mm

size(inch):73.6"x47.2"x23.6"





#### **DESCRIPTION OF GOODS**

#### For 2 adults

- Control panelBluetooth
- Air bubble
- 2.0HP LX water pump
- 700w air pump4 big ultra thin jets
- 8pcs back jets • 20pcs LED air bubble jets
- 10 LED atmosphere lights
- 5pcs lift faucets
- 1pillow
- Ozone





## **LUXURY BATHTUB**

Bath fashionable And new life!











B-1326-S







size:1500x1500x580mm

size(inch):59"x59"x22.8"

#### **DESCRIPTION OF GOODS** For 2 adults

- Control panel
  Bluetooth
  1.5HP water pump
  4 pcs big jets
  8pcs small jets

- 400w air pump
  23pcs air jets+3pcs led jets
  8pcs LED atmosphere lights
  5pcs faucets
- 2 pillows
- Heater
- Ozone





B-1328

size: 1700x1200x580mm

size(inch):67"x47.2"x22.8"





#### COMPUTER CONTROLLER









#### OPTIONAL ACCESSORIES





Small jets





Medium jets



Big jets



Colored light



Ozone



Temperature



Surfing pump

Underwater Colored lights Faucet







Motor