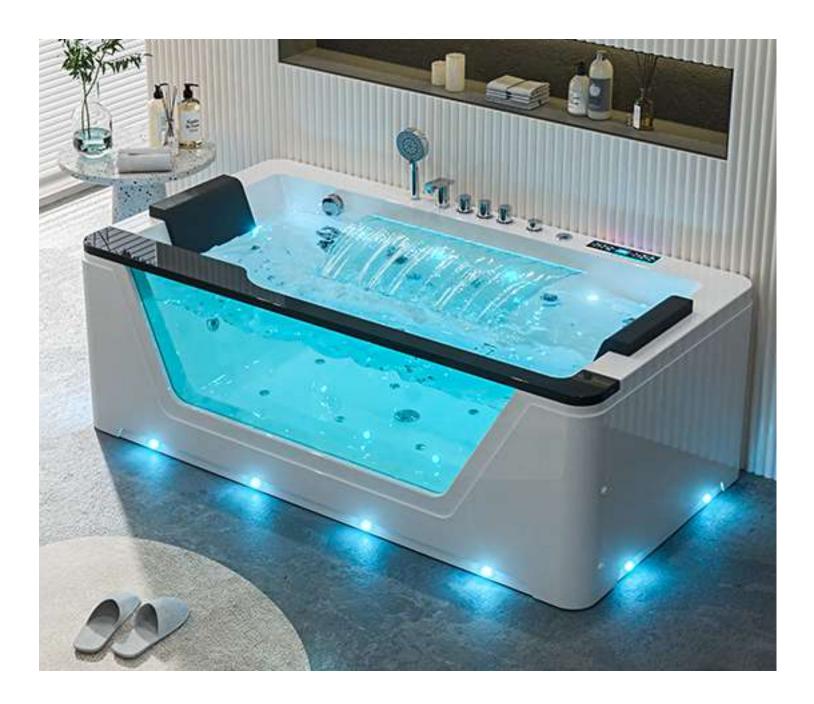

# Whirlpool BATHTUB Bath fashionable And new life!

size:1800x1200x720mm size(inch):70.9"x47"x28"

### B-1305-LED

size:1800x1200x720mm

size(inch):70.9"x47"x28"

Computer panel
Cold and hot water Faucet
Air pump 500w
Water Pump 1.5HP

Heater 2000w Water jets Air nozzles

small jets for each back

LED lights of 7 colors in the out skrit edgs
LED lights of 7 colors on the side of tub