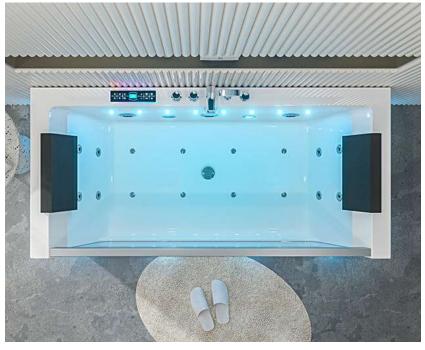

# Whirlpool BATHTUB Bath fashionable And new life!

size:1800x1200x720mm size(inch):70.9"x47"x28"

### B-1305-LED

size:1800x1200x720mm

size(inch):70.9"x47"x28"

Computer panel
Cold and hot water Faucet
Air pump 500w
Water Pump 1.5HP

Heater 2000w Water jets Air nozzles

small jets for each back

LED lights of 7 colors in the out skrit edgs
LED lights of 7 colors on the side of tub

Ozone Drainer

Pillow