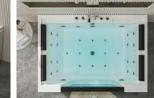

### **B-1316-LED**

size:1700×1200×590mm

size(inch):67"x47"x23"

Computer panel Cold and hot water Faucet Air pump 500w

Heater 2000w Water jets Air nozzles

LED lights of 7 colors in the out skrit edgs LED lights of 7 colors on the side of tub Ozone

Drainer

Pillow

Water Pump 1.5HP small jets for each back

### B-1316

size:1700×1200×590mm

size(inch):67"x47"x23"