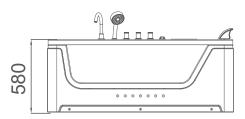

### B-1309-LED

size:1500x1500x580mm

size(inch):59"x59"x22.8"

Computer panel
Cold and hot water Faucet
Air pump 500w
Water Pump 1.5HP

Heater 2000w Water jets Air nozzles small jets for each back LED lights of 7 colors in the out skrit edgs LED lights of 7 colors on the side of tub Ozone