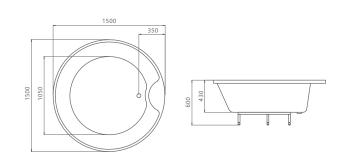

# B-1301 Build in size:1500x1500x600mm size(inch):59"x59"x23.6"











### **B-1301-PLUS**

size:1560x1560x600mm

size(inch):61.4"x61.4"x23.6"

















B-1303

size:1800x1800x820mm size(inch):70.9"x70.9"x32.3"







size(inch):70.9"x47"x26"







# Whirlpool BATHTUB Bath fashionable And new life!





size:1800x1200x720mm size(inch):70.9"x47"x28"





### B-1305-LED

size:1800x1200x720mm

size(inch):70.9"x47"x28"

Computer panel
Cold and hot water Faucet
Air pump 500w
Water Pump 1.5HP

Heater 2000w Water jets Air nozzles

small jets for each back

LED lights of 7 colors in the out skrit edgs
LED lights of 7 colors on the side of tub

Ozone Drainer







Pillow











### B-1307

size:1500x1500x650mm

size(inch):59"x59"x25.6"





### B-1308

size:1500x1500x650mm

size(inch):59"x59"x25.6"







size:1500x1500x580mm

size(inch):59"x59"x22.8"







### B-1309-LED

size:1500x1500x580mm

size(inch):59"x59"x22.8"

Compu