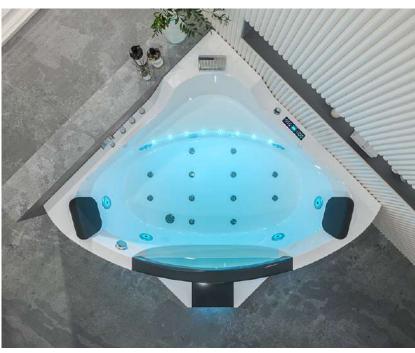

ED air bubble jets • 10 LED atmosphere lights
- 5pcs lift faucets
- 1 pillow
- Ozone





#### B-1325-S

size:1800x1200x600mm

size(inch):73.6"x47.2"x23.6"





#### **DESCRIPTION OF GOODS**

#### For 2 adults

- Control panelBluetooth
- Air bubble
- 2.0HP LX water pump
- 700w air pump4 big ultra thin jets
- 8pcs back jets • 20pcs LED air bubble jets
- 10 LED atmosphere lights
- 5pcs lift faucets
- 1pillow
- Ozone





## **LUXURY BATHTUB**

Bath fashionable And new life!











B-1326-S







size:1500x1500x580mm

size(inch):59"x59"x22.8"

#### **DESCRIPTION OF GOODS** For 2 adults

- Control panel
  Bluetooth
  1.5HP water pump
  4 pcs big jets
  8pcs small jets

- 400w air pump
  23pcs air jets+3pcs led jets
  8pcs LED atmosphere lights
  5pcs faucets
- 2 pillows
- Heater
- Ozone





B-1328

size: 1700x1200x580mm

size(inch):67"x47.2"x22.8"





#### COMPUTER CONTROLLER









#### OPTIONAL ACCESSORIES





Small jets





Medium jets



Big jets



Colored light



Ozone



Temperature



Surfing pump

Underwater Colored lights Faucet







Motor