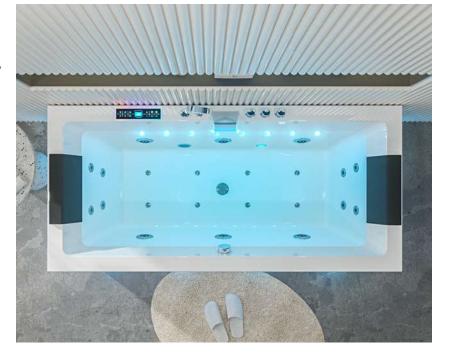

### B-1305-LED

size:1800x1200x720mm

size(inch):70.9"x47"x28"

Computer panel
Cold and hot water Faucet
Air pump 500w
Water Pump 1.5HP

Heater 2000w Water jets Air nozzles

small jets for each back

LED lights of 7 colors in the out skrit edgs
LED lights of 7 colors on the side of tub

Ozone Drainer

Pillow