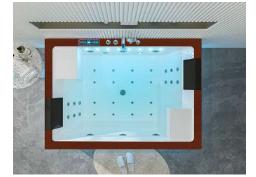

# Whirlpool BATHTUB Bath fashionable And new life!

size:1800x1200x720mm size(inch):70.9"x47"x28"

### B-1305-LED

size:1800x1200x720mm

size(inch):70.9"x47"x28"

Computer panel
Cold and hot water Faucet
Air pump 500w
Water Pump 1.5HP

Heater 2000w Water jets Air nozzles

small jets for each back

LED lights of 7 colors in the out skrit edgs
LED lights of 7 colors on the side of tub

Ozone Drainer

Pillow