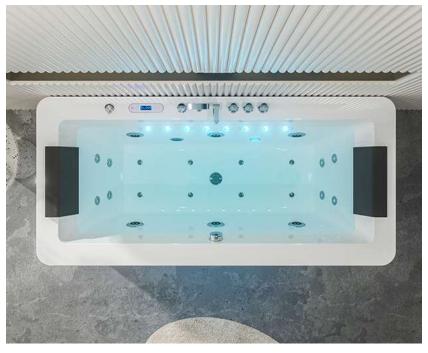

### **B-1316-LED**

size:1700×1200×590mm

size(inch):67"x47"x23"

Computer panel Cold and hot water Faucet Air pump 500w

Heater 2000w Water jets Air nozzles

LED lights of 7 colors in the out skrit edgs LED lights of 7 colors on the side of tub Ozone

Drainer

Pillow

Water Pump 1.5HP small jets for each back