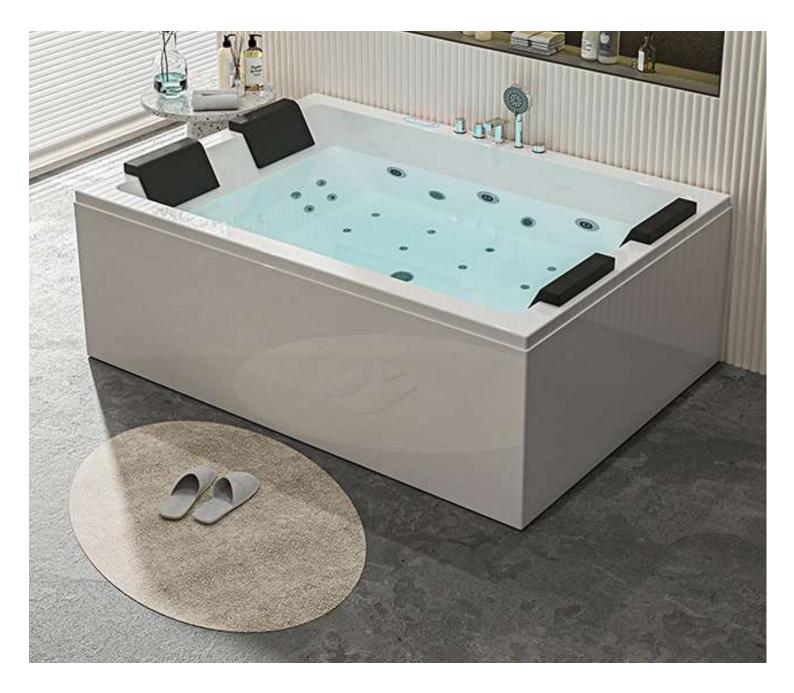

### **B-1312-LED**

size:1700x900x580mm

size(inch):66.9"x35.4"x22.8" 70.9"x35.4"x22.8"

### B-1312-S-LED

size: 1700x1200x580mm

size(inch):66.9"x47"x22.8"

Computer panel
Cold and hot water Faucet
Air pump 500w

Water Pump 1.5HP

Heater 2000w
Water jets
Air nozzles
small jets for each back

LED lights of 7 colors in the out skrit edgs
LED lights of 7 colors on the side of tub