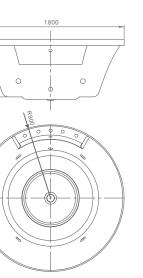

### **B-1301-PLUS**

size:1560x1560x600mm

size(inch):61.4"x61.4"x23.6"

B-1303

size:1800x1800x820mm size(inch):70.9"x70.9"x32.3"

size(inch):70.9"x47"x26"