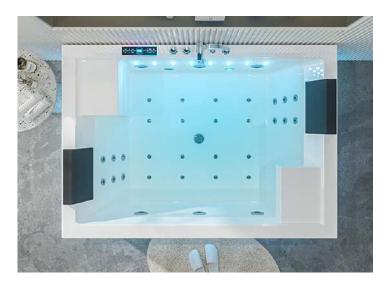

### B-1305-LED

size:1800x1200x720mm

size(inch):70.9"x47"x28"

Computer panel
Cold and hot water Faucet
Air pump 500w
Water Pump 1.5HP

Heater 2000w Water jets Air nozzles

small jets for each back

LED lights of 7 colors in the out skrit edgs
LED lights of 7 colors on the side of tub

Ozone Drainer

Pillow