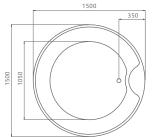

### B-1307

size:1500x1500x650mm

size(inch):59"x59"x25.6"

### B-1308

size:1500x1500x650mm

size(inch):59"x59"x25.6"

size:1500x1500x580mm

size(inch):59"x59"x22.8"