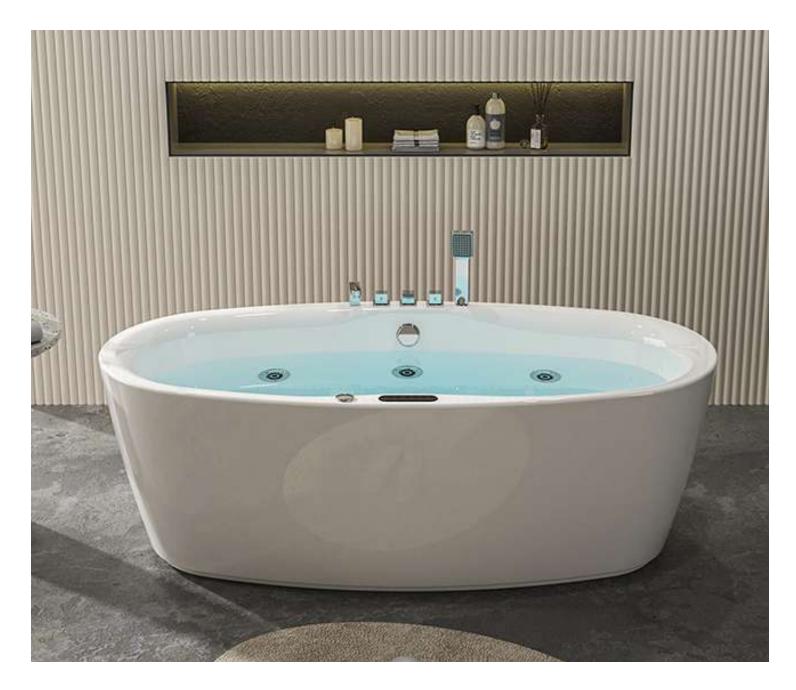

# B-1301 Build in size:1500x1500x600mm size(inch):59"x59"x23.6"











### **B-1301-PLUS**

size:1560x1560x600mm

size(inch):61.4"x61.4"x23.6"

















B-1303

size:1800x1800x820mm size(inch):70.9"x70.9"x32.3"







size(inch):70.9"x47"x26"







# Whirlpool BATHTUB Bath fashionable And new life!





size:1800x1200x720mm size(inch):70.9"x47"x28"





### B-1305-LED

size:1800x1200x720mm

size(inch):70.9"x47"x28"

Computer panel
Cold and hot water Faucet
Air pump 500w
Water Pump 1.5HP

Heater 2000w Water jets Air nozzles

small jets for each back

LED lights of 7 colors in the out skrit edgs
LED lights of 7 colors on the side of tub

Ozone Drainer







Pillow











### B-1307

size:1500x1500x650mm

size(inch):59"x59"x25.6"





### B-1308

size:1500x1500x650mm

size(inch):59"x59"x25.6"







size:1500x1500x580mm

size(inch):59"x59"x22.8"







### B-1309-LED

size:1500x1500x580mm

size(inch):59"x59"x22.8"

Computer pa