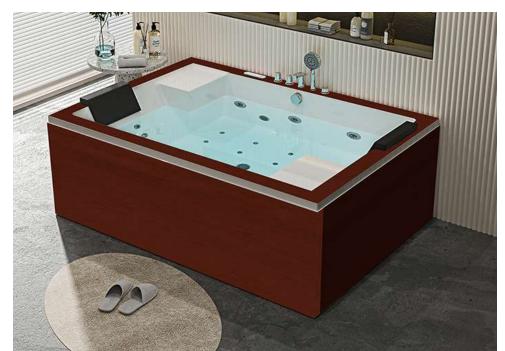

### B-1305-LED

size:1800x1200x720mm

size(inch):70.9"x47"x28"

Computer panel
Cold and hot water Faucet
Air pump 500w
Water Pump 1.5HP

Heater 2000w Water jets Air nozzles

small jets for each back

LED lights of 7 colors in the out skrit edgs
LED lights of 7 colors on the side of tub

Ozone Drainer

Pillow