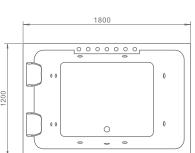

### **B-1312-LED**

size:1700x900x580mm

size(inch):66.9"x35.4"x22.8" 70.9"x35.4"x22.8"

### B-1312-S-LED

size: 1700x1200x580mm

size(inch):66.9"x47"x22.8"

Computer panel
Cold and hot water Faucet
Air pump 500w

Water Pump 1.5HP

Heater 2000w
Water jets
Air nozzles
small jets for each back

LED lights of 7 colors in the out skrit edgs
LED lights of 7 colors on the side of tub