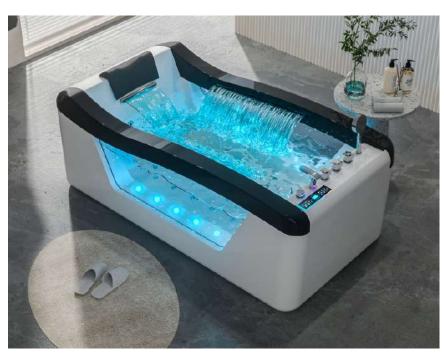

# Whirlpool BATHTUB Bath fashionable And new life!

size:1800x1200x720mm size(inch):70.9"x47"x28"

### B-1305-LED

size:1800x1200x720mm

size(inch):70.9"x47"x28"

Computer panel
Cold and hot water Faucet
Air pump 500w
Water Pump 1.5HP

Heater 2000w Water jets Air nozzles

small jets for each back

LED lights of 7 colors in the out skrit edgs
LED lights of 7 colors on the side of tub

Ozone Drainer

Pillow