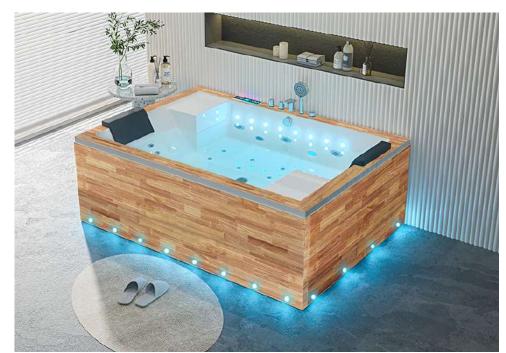

#### For 2 adults

Control panel

Air bubble

•Air lighting jets
•Colorful jets

• 1.5P+1p waterpump

•2 skirts

 Big jets Back jets  Waterfall Heater

Air pump

#### For 2 adults

•Air lighting jets
•Colorful jets Control panel Air bubble •2 skirts • 1.5P+1p waterpump

 Big jets •Waterfall

 Back jets •Heater Air pump Ozone