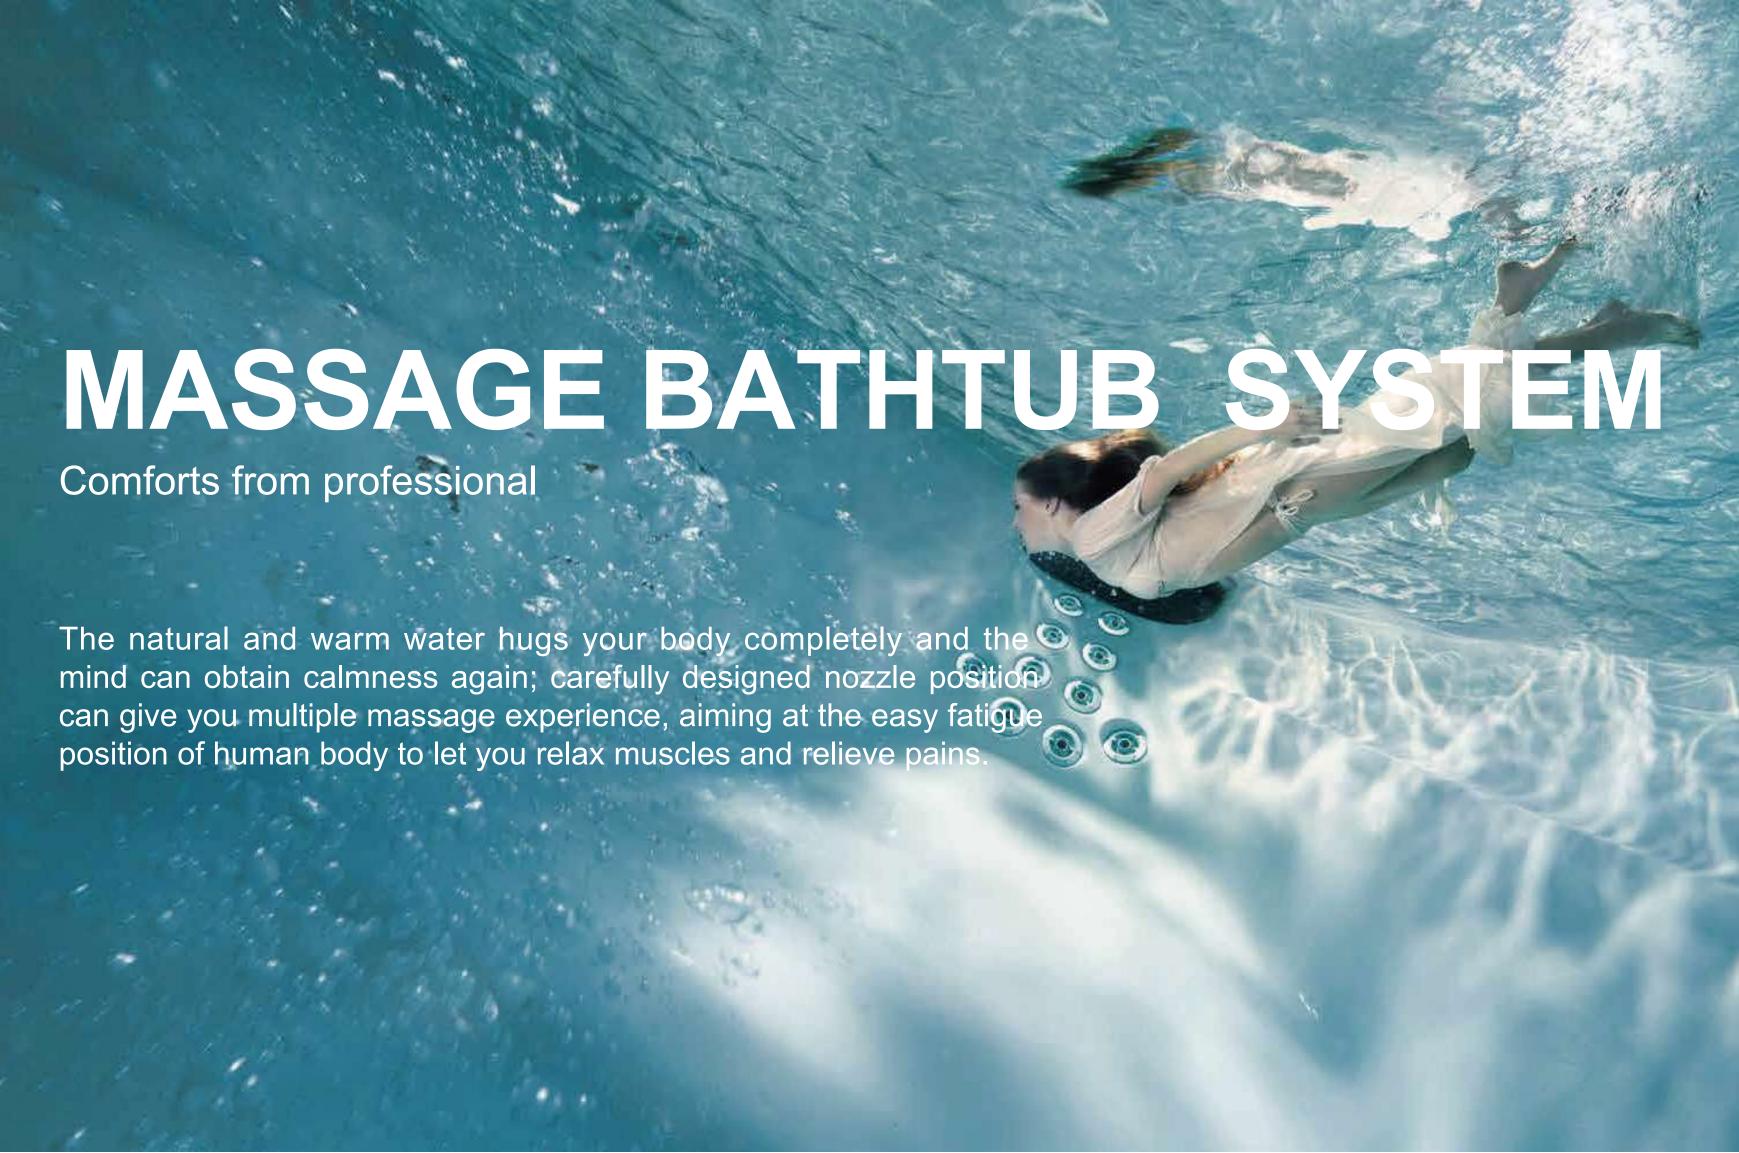

# Whirlpool BATHTUB Bath fashionable And new life!

size:1800x1200x720mm size(inch):70.9"x47"x28"