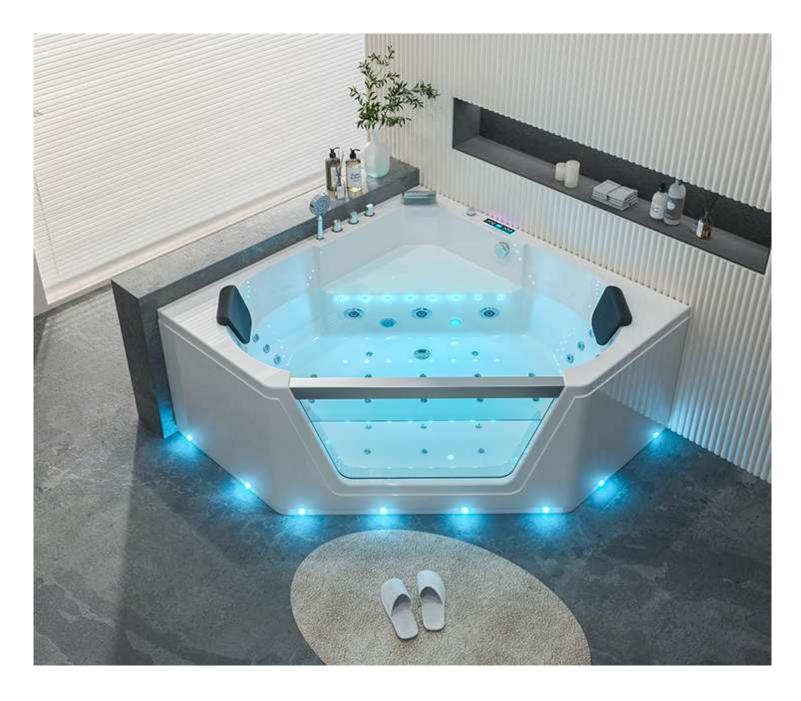

### B-1309-LED

size:1500x1500x580mm

size(inch):59"x59"x22.8"

Computer panel
Cold and hot water Faucet
Air pump 500w
Water Pump 1.5HP

Heater 2000w Water jets Air nozzles small jets for each back LED lights of 7 colors in the out skrit edgs LED lights of 7 colors on the side of tub Ozone

Drainer

Pillow

B-1311