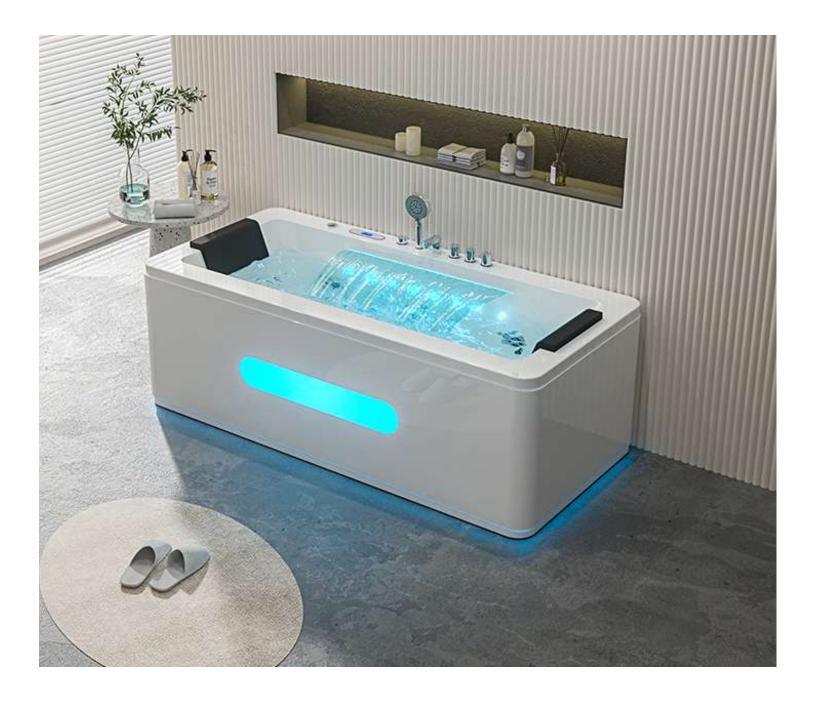

### B-1305-LED

size:1800x1200x720mm

size(inch):70.9"x47"x28"

Computer panel
Cold and hot water Faucet
Air pump 500w
Water Pump 1.5HP

Heater 2000w Water jets Air nozzles

small jets for each back

LED lights of 7 colors in the out skrit edgs
LED lights of 7 colors on the side of tub

Ozone Drainer

Pillow