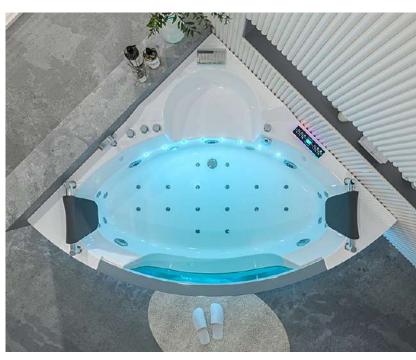

### **B-1312-LED**

size:1700x900x580mm

size(inch):66.9"x35.4"x22.8" 70.9"x35.4"x22.8"

### B-1312-S-LED

size: 1700x1200x580mm

size(inch):66.9"x47"x22.8"

Computer panel
Cold and hot water Faucet
Air pump 500w

Water Pump 1.5HP

Heater 2000w
Water jets
Air nozzles
small jets for each back

LED lights of 7 colors in the out skrit edgs
LED lights of 7 colors on the side of tub

Ozone Drainer

Pillow