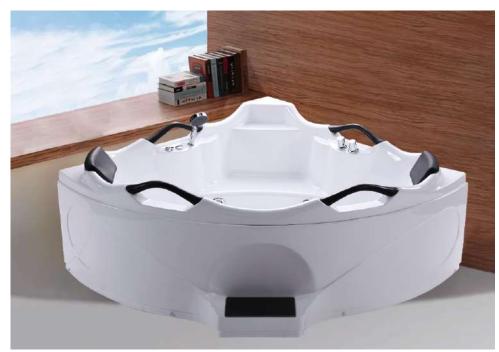

### **B-1317-LED**

size:1350x1350x640mm 1500x1500x640mm

size(inch):53"x53"x25.2" 59"x59"x25.2"

### For 2 adults DESCRIPTION OF GOODS

- Control panel
- Bluetooth
- 2.0HP water pump
- 6 pcs big jets
- 8pcs bottom LED colored jets
- 5pcs faucets
- 2 pillows
- Heater
- Ozone