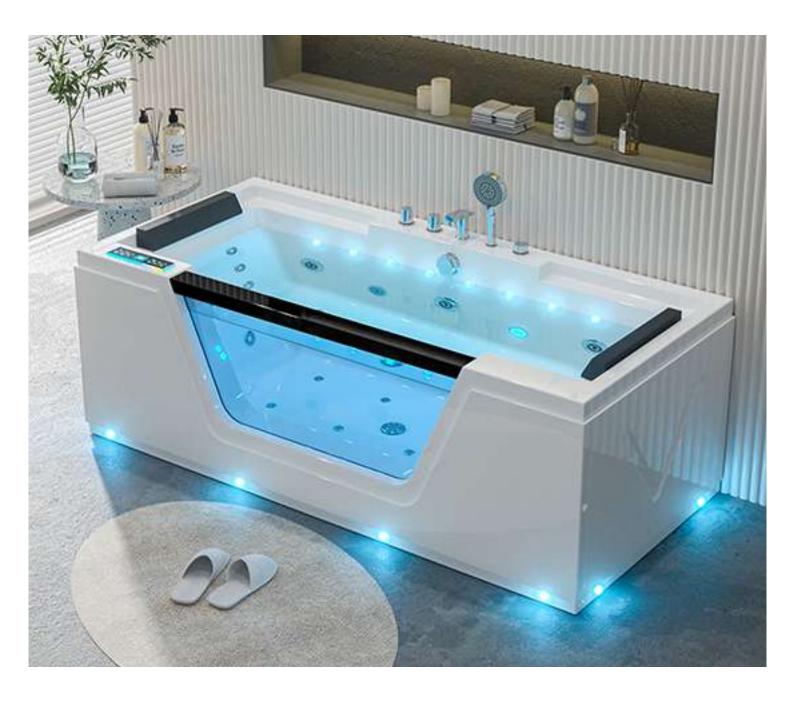

# Whirlpool BATHTUB Bath fashionable And new life!

size:1800x1200x720mm size(inch):70.9"x47"x28"

### B-1305-LED

size:1800x1200x720mm

size(inch):70.9"x47"x28"

Computer panel
Cold and hot water Faucet
Air pump 500w
Water Pump 1.5HP

Heater 2000w Water jets Air nozzles

small jets for each back

LED lights of 7 colors in the out skrit edgs
LED lights of 7 colors on the side of tub

Ozone Drainer

Pillow