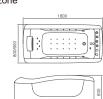

# Whirlpool BATHTUB Bath fashionable And new life!

size:1800x1200x720mm size(inch):70.9"x47"x28"

### B-1305-LED

size:1800x1200x720mm

size(inch):70.9"x47"x28"

Computer panel
Cold and hot water Faucet
Air pump 500w
Water Pump 1.5HP

Heater 2000w Water jets Air nozzles

small jets for each back

LED lights of 7 colors in the out skrit edgs
LED lights of 7 colors on the side of tub