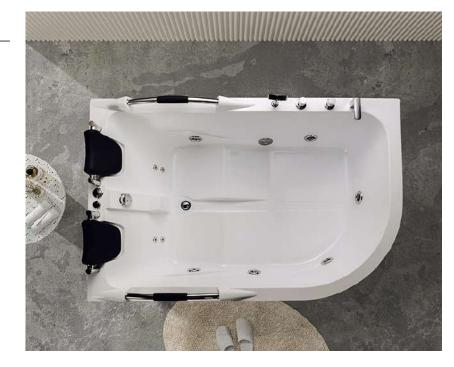

### **B-1312-LED**

size:1700x900x580mm

size(inch):66.9"x35.4"x22.8" 70.9"x35.4"x22.8"

### B-1312-S-LED

size: 1700x1200x580mm

size(inch):66.9"x47"x22.8"

Computer panel
Cold and hot water Faucet
Air pump 500w

Water Pump 1.5HP

Heater 2000w
Water jets
Air nozzles
small jets for each back

LED lights of 7 colors in the out skrit edgs
LED lights of 7 colors on the side of tub