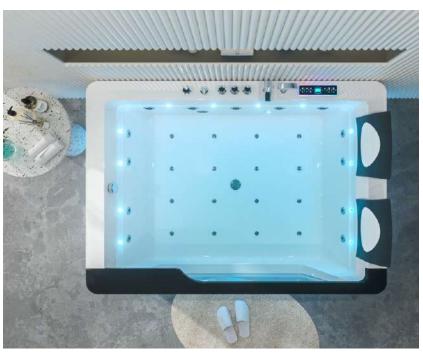

### **B-1320-LED**

size:1800x1200x580mm

size(inch):70.9"x47.2"x22.8"

B-1328

size: 1700x1200x580mm

size(inch):67"x47.2"x22.8"