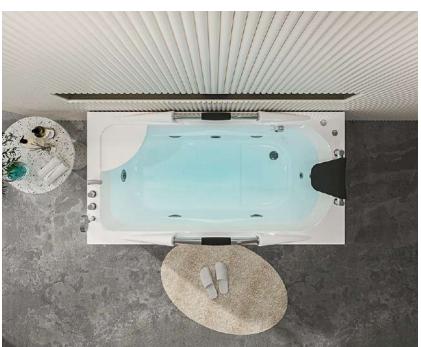

### **B-1312-LED**

size:1700x900x580mm

size(inch):66.9"x35.4"x22.8" 70.9"x35.4"x22.8"

### B-1312-S-LED

size: 1700x1200x580mm

size(inch):66.9"x47"x22.8"

Computer panel
Cold and hot water Faucet
Air pump 500w

Water Pump 1.5HP

Heater 2000w
Water jets
Air nozzles
small jets for each back

LED lights of 7 colors in the out skrit edgs
LED lights of 7 colors on the side of tub