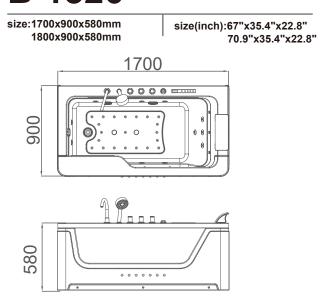

### **B-1312-LED**

size:1700x900x580mm

size(inch):66.9"x35.4"x22.8" 70.9"x35.4"x22.8"