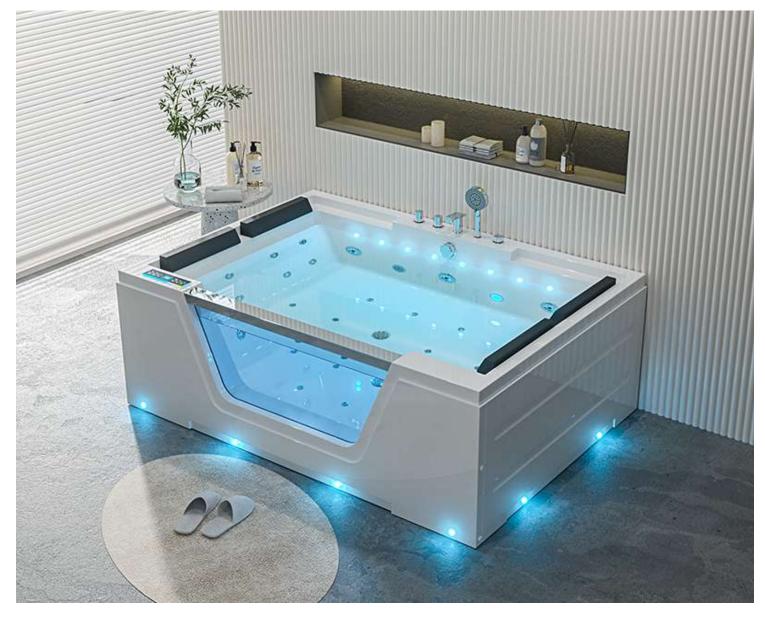

# Whirlpool BATHTUB Bath fashionable And new life!

size:1800x1200x720mm size(inch):70.9"x47"x28"

### B-1305-LED

size:1800x1200x720mm

size(inch):70.9"x47"x28"

Computer panel
Cold and hot water Faucet
Air pump 500w
Water Pump 1.5HP

Heater 2000w Water jets Air nozzles

small jets for each back

LED lights of 7 colors in the out skrit edgs
LED lights of 7 colors on the side of tub

Ozone Drainer

Pillow