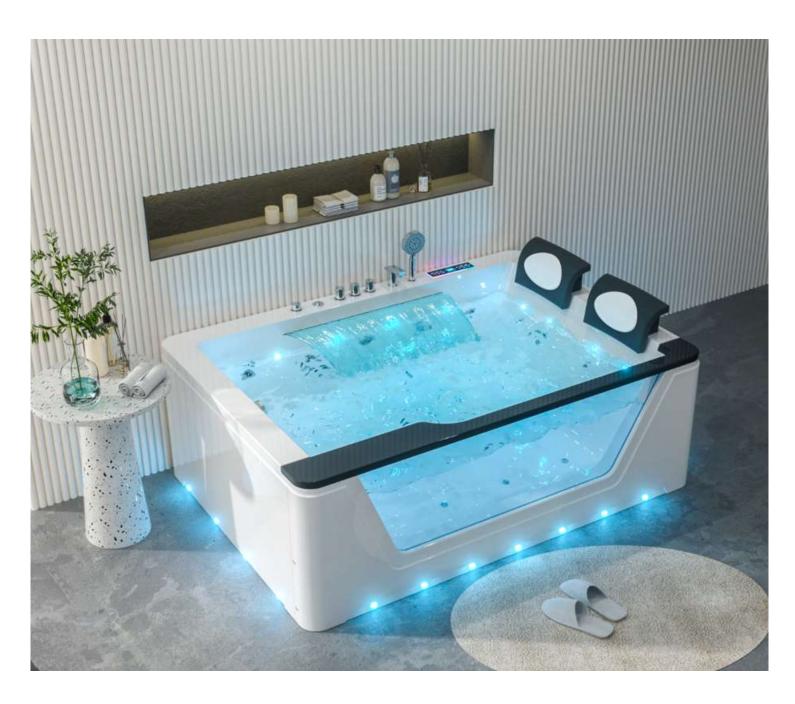

### **B-1312-LED**

size:1700x900x580mm

size(inch):66.9"x35.4"x22.8" 70.9"x35.4"x22.8"