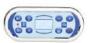

1325-S

size:1800x1200x600mm

size(inch):73.6"x47.2"x23.6"





#### **DESCRIPTION OF GOODS**

#### For 2 adults

- Control panelBluetooth
- Air bubble
- 2.0HP LX water pump
- 700w air pump4 big ultra thin jets
- 8pcs back jets • 20pcs LED air bubble jets
- 10 LED atmosphere lights
- 5pcs lift faucets
- 1pillow
- Ozone





## **LUXURY BATHTUB**

Bath fashionable And new life!











B-1326-S







size:1500x1500x580mm

size(inch):59"x59"x22.8"

#### **DESCRIPTION OF GOODS** For 2 adults

- Control panel
  Bluetooth
  1.5HP water pump
  4 pcs big jets
  8pcs small jets

- 400w air pump
  23pcs air jets+3pcs led jets
  8pcs LED atmosphere lights
  5pcs faucets
- 2 pillows
- Heater
- Ozone





B-1328

size: 1700x1200x580mm

size(inch):67"x47.2"x22.8"





#### COMPUTER CONTROLLER









#### OPTIONAL ACCESSORIES





Small jets





Medium jets



Big jets



Colored light



Ozone



Temperature



Surfing pump

Underwater Colored lights Faucet







Motor