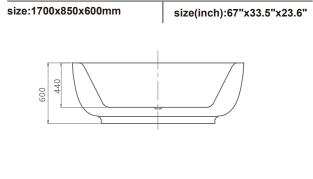

# B-1301 Build in size:1500x1500x600mm size(inch):59"x59"x23.6"











### **B-1301-PLUS**

size:1560x1560x600mm

size(inch):61.4"x61.4"x23.6"

















B-1303

size:1800x1800x820mm size(inch):70.9"x70.9"x32.3"







size(inch):70.9"x47"x26"







# Whirlpool BATHTUB Bath fashionable And new life!





size:1800x1200x720mm size(inch):70.9"x47"x28"





### B-1305-LED

size:1800x1200x720mm

size(inch):70.9"x47"x28"

Computer panel
Cold and hot water Faucet
Air pump 500w
Water Pump 1.5HP

Heater 2000w Water jets Air nozzles

small jets for each back

LED lights of 7 colors in the out skrit edgs
LED lights of 7 colors on the side of tub

Ozone Drainer







Pillow











### B-1307

size:1500x1500x650mm

size(inch):59"x59"x25.6"





### B-1308

size:1500x1500x650mm

size(inch):59"x59"x25.6"







size:1500x1500x580mm

size(inch):59"x59"x22.8"







### B-1309-LED

size:1500x1500x580mm

size(inch):59"x59"x22.8"

Computer pane