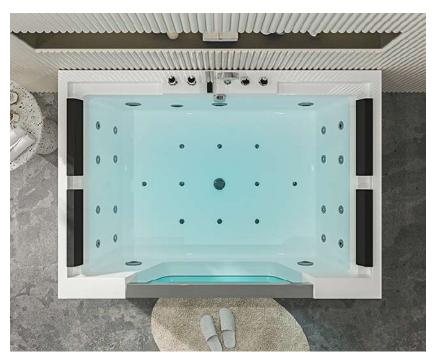

### **B-1316-LED**

size:1700×1200×590mm

size(inch):67"x47"x23"

Computer panel Cold and hot water Faucet Air pump 500w

Heater 2000w Water jets Air nozzles

LED lights of 7 colors in the out skrit edgs LED lights of 7 colors on the side of tub Ozone

Drainer

Pillow

Water Pump 1.5HP small jets for each back

### B-1316

size:1700×1200×590mm

size(inch):67"x47"x23"