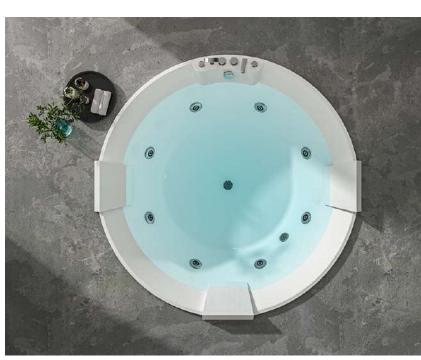

# Whirlpool BATHTUB Bath fashionable And new life!

size:1800x1200x720mm size(inch):70.9"x47"x28"