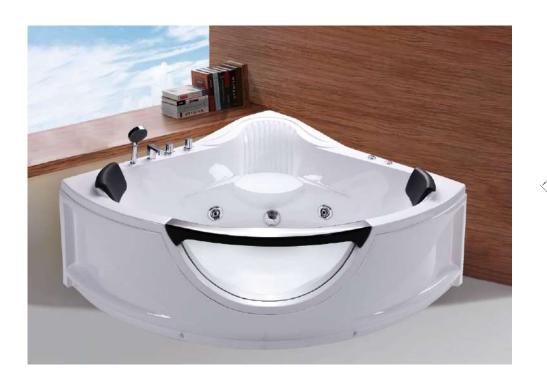

### **B-1317-LED**

size:1350x1350x640mm 1500x1500x640mm

size(inch):53"x53"x25.2" 59"x59"x25.2"

### For 2 adults DESCRIPTION OF GOODS

- Control panel
- Bluetooth
- 2.0HP water pump
- 6 pcs big jets
- 8pcs bottom LED colored jets
- 5pcs faucets
- 2 pillows
- Heater
- Ozone