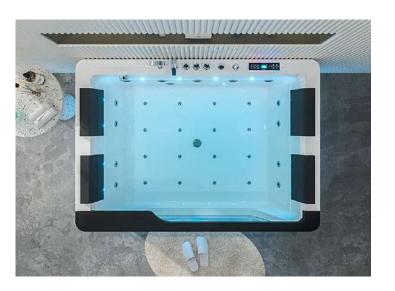

### B-1305-LED

size:1800x1200x720mm

size(inch):70.9"x47"x28"

Computer panel
Cold and hot water Faucet
Air pump 500w
Water Pump 1.5HP

Heater 2000w Water jets Air nozzles

small jets for each back

LED lights of 7 colors in the out skrit edgs
LED lights of 7 colors on the side of tub

Ozone Drainer

Pillow