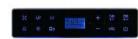

25-S

size:1800x1200x600mm

size(inch):73.6"x47.2"x23.6"





#### **DESCRIPTION OF GOODS**

#### For 2 adults

- Control panelBluetooth
- Air bubble
- 2.0HP LX water pump
- 700w air pump4 big ultra thin jets
- 8pcs back jets • 20pcs LED air bubble jets
- 10 LED atmosphere lights
- 5pcs lift faucets
- 1pillow
- Ozone





## **LUXURY BATHTUB**

Bath fashionable And new life!











B-1326-S







size:1500x1500x580mm

size(inch):59"x59"x22.8"

#### **DESCRIPTION OF GOODS** For 2 adults

- Control panel
  Bluetooth
  1.5HP water pump
  4 pcs big jets
  8pcs small jets

- 400w air pump
  23pcs air jets+3pcs led jets
  8pcs LED atmosphere lights
  5pcs faucets
- 2 pillows
- Heater
- Ozone





B-1328

size: 1700x1200x580mm

size(inch):67"x47.2"x22.8"





#### COMPUTER CONTROLLER









#### OPTIONAL ACCESSORIES





Small jets





Medium jets



Big jets



Colored light



Ozone



Temperature



Surfing pump

Underwater Colored lights Faucet







Motor