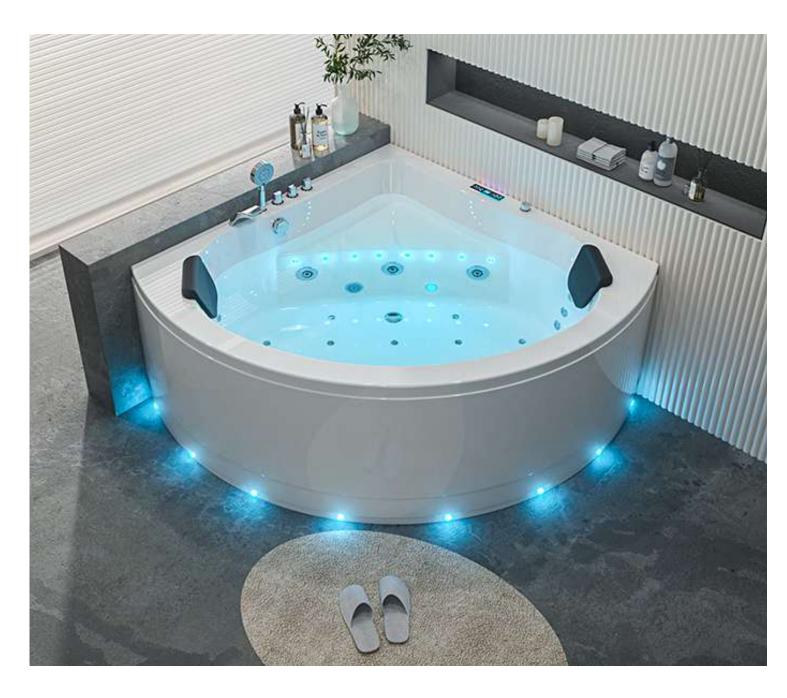

### B-1305-LED

size:1800x1200x720mm

size(inch):70.9"x47"x28"

Computer panel
Cold and hot water Faucet
Air pump 500w
Water Pump 1.5HP

Heater 2000w Water jets Air nozzles

small jets for each back

LED lights of 7 colors in the out skrit edgs
LED lights of 7 colors on the side of tub