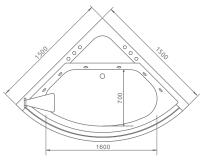

# B-1301 Build in size:1500x1500x600mm size(inch):59"x59"x23.6"

### **B-1301-PLUS**

size:1560x1560x600mm

size(inch):61.4"x61.4"x23.6"

B-1303

size:1800x1800x820mm size(inch):70.9"x70.9"x32.3"

size(inch):70.9"x47"x26"