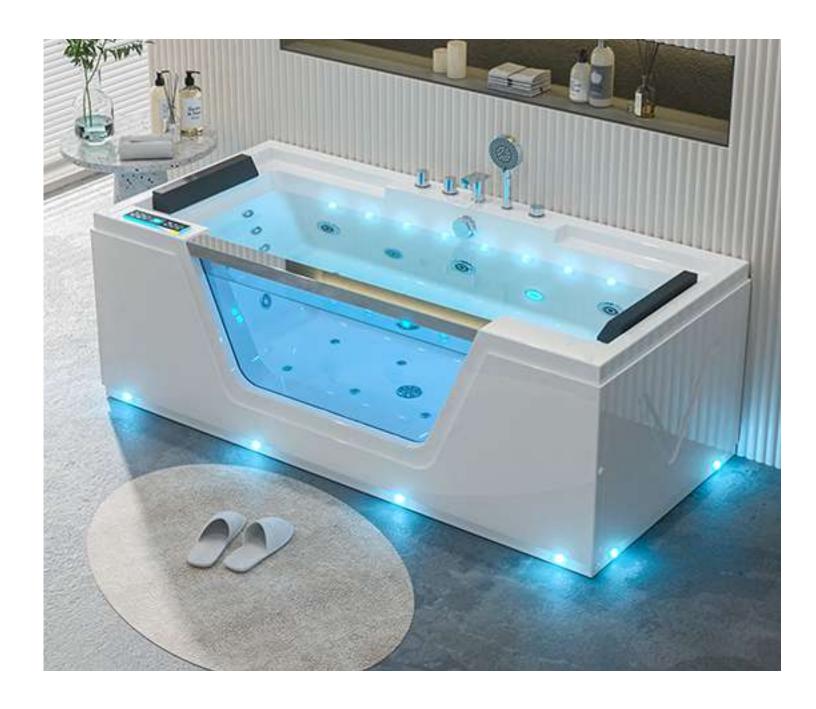

# Whirlpool BATHTUB Bath fashionable And new life!

size:1800x1200x720mm size(inch):70.9"x47"x28"

### B-1305-LED

size:1800x1200x720mm

size(inch):70.9"x47"x28"

Computer panel
Cold and hot water Faucet
Air pump 500w
Water Pump 1.5HP

Heater 2000w Water jets Air nozzles

small jets for each back

LED lights of 7 colors in the out skrit edgs
LED lights of 7 colors on the side of tub

Ozone Drainer

Pillow