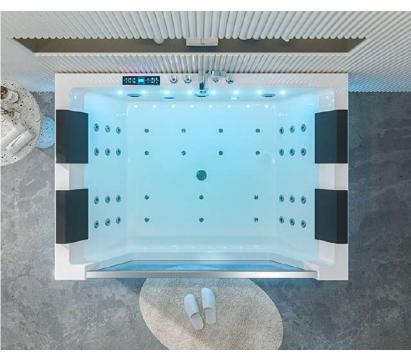

# Whirlpool BATHTUB Bath fashionable And new life!

size:1800x1200x720mm size(inch):70.9"x47"x28"