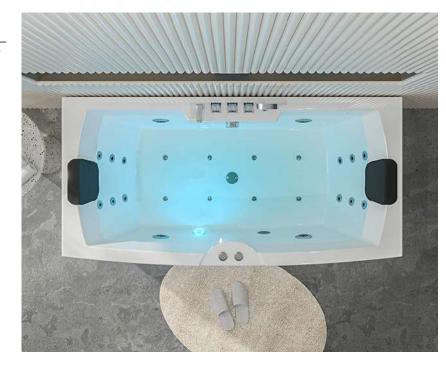

# Whirlpool BATHTUB Bath fashionable And new life!

size:1800x1200x720mm size(inch):70.9"x47"x28"

### B-1305-LED

size:1800x1200x720mm

size(inch):70.9"x47"x28"

Computer panel
Cold and hot water Faucet
Air pump 500w
Water Pump 1.5HP

Heater 2000w Water jets Air nozzles

small jets for each back

LED lights of 7 colors in the out skrit edgs
LED lights of 7 colors on the side of tub