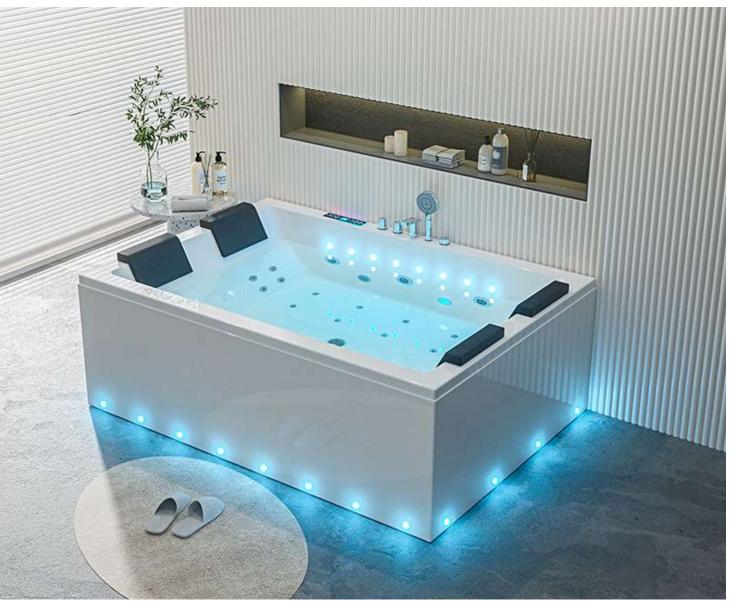

### B-1305-LED

size:1800x1200x720mm

size(inch):70.9"x47"x28"

Computer panel
Cold and hot water Faucet
Air pump 500w
Water Pump 1.5HP

Heater 2000w Water jets Air nozzles

small jets for each back

LED lights of 7 colors in the out skrit edgs
LED lights of 7 colors on the side of tub

Ozone Drainer

Pillow