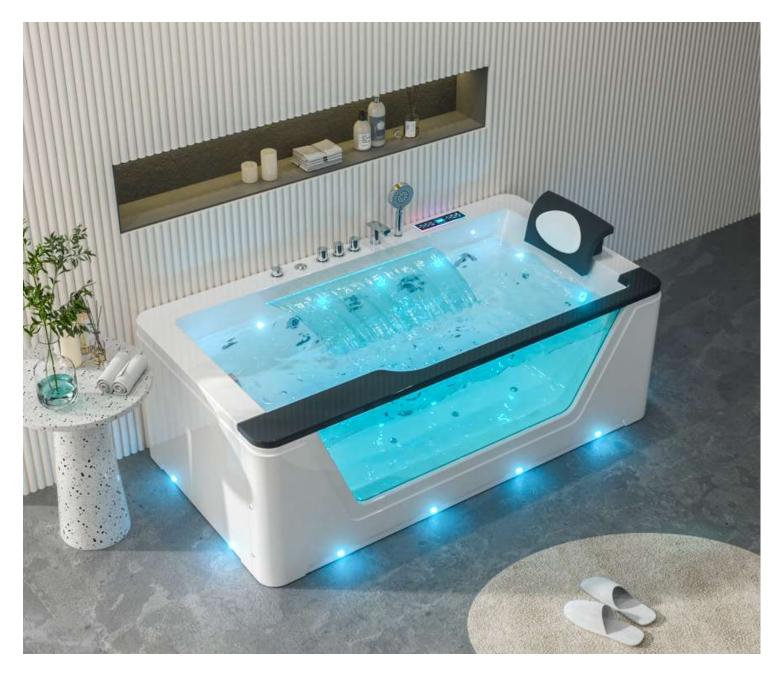

### **B-1312-LED**

size:1700x900x580mm

size(inch):66.9"x35.4"x22.8" 70.9"x35.4"x22.8"