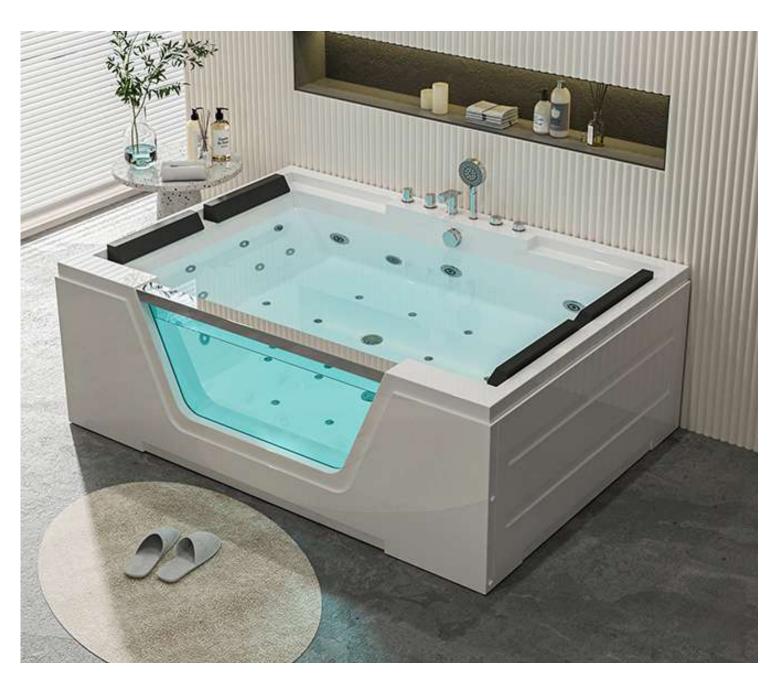

# Whirlpool BATHTUB Bath fashionable And new life!

size:1800x1200x720mm size(inch):70.9"x47"x28"

### B-1305-LED

size:1800x1200x720mm

size(inch):70.9"x47"x28"

Computer panel
Cold and hot water Faucet
Air pump 500w
Water Pump 1.5HP

Heater 2000w Water jets Air nozzles

small jets for each back

LED lights of 7 colors in the out skrit edgs
LED lights of 7 colors on the side of tub

Ozone Drainer

Pillow