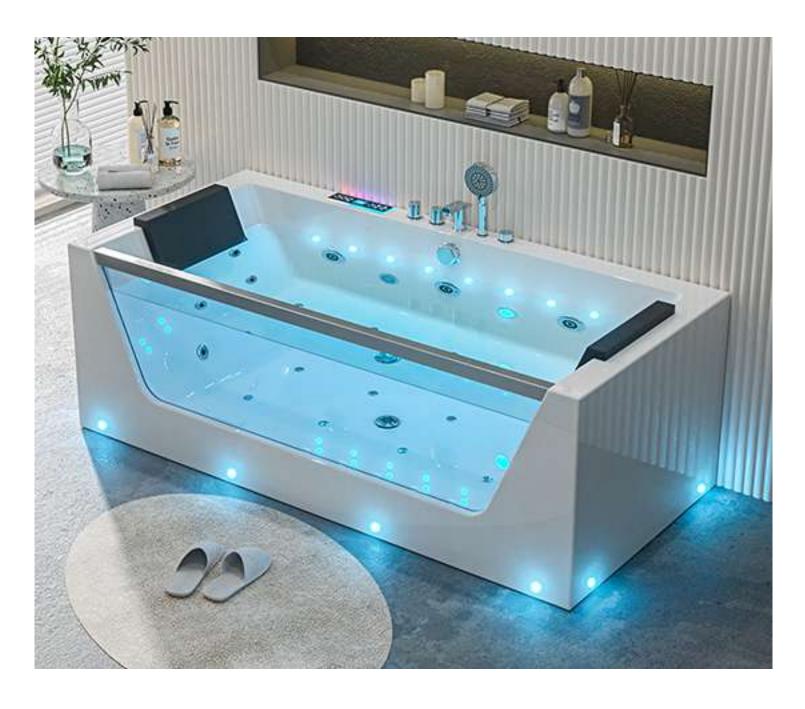

# Whirlpool BATHTUB Bath fashionable And new life!

size:1800x1200x720mm size(inch):70.9"x47"x28"