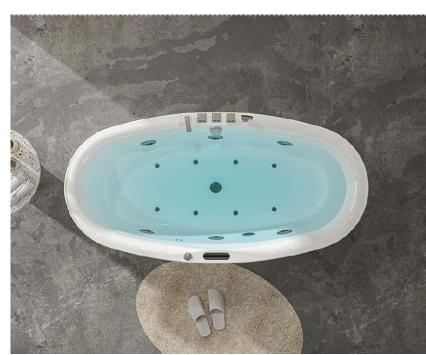

### **B-1312-LED**

size:1700x900x580mm

size(inch):66.9"x35.4"x22.8" 70.9"x35.4"x22.8"

### B-1312-S-LED

size: 1700x1200x580mm

size(inch):66.9"x47"x22.8"

Computer panel
Cold and hot water Faucet
Air pump 500w

Water Pump 1.5HP

Heater 2000w
Water jets
Air nozzles
small jets for each back

LED lights of 7 colors in the out skrit edgs
LED lights of 7 colors on the side of tub