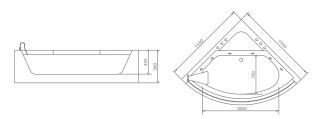

# B-1301 Build in size:1500x1500x600mm size(inch):59"x59"x23.6"

### **B-1301-PLUS**

size:1560x1560x600mm

size(inch):61.4"x61.4"x23.6"

B-1303

size:1800x1800x820mm size(inch):70.9"x70.9"x32.3"

size(inch):70.9"x47"x26"