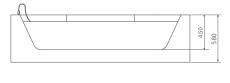

# B-1301 Build in size:1500x1500x600mm size(inch):59"x59"x23.6"

### **B-1301-PLUS**

size:1560x1560x600mm

size(inch):61.4"x61.4"x23.6"

B-1303

size:1800x1800x820mm size(inch):70.9"x70.9"x32.3"

size(inch):70.9"x47"x26"