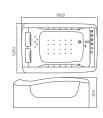

# B-1301 Build in size:1500x1500x600mm size(inch):59"x59"x23.6"

### **B-1301-PLUS**

size:1560x1560x600mm

size(inch):61.4"x61.4"x23.6"

B-1303

size:1800x1800x820mm size(inch):70.9"x70.9"x32.3"

size(inch):70.9"x47"x26"