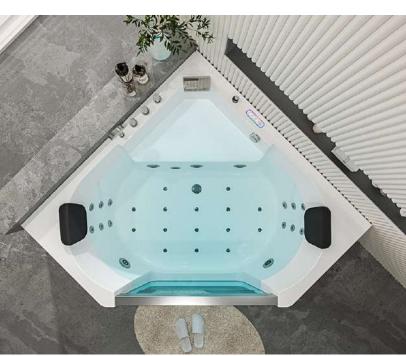

### B-1309-LED

size:1500x1500x580mm

size(inch):59"x59"x22.8"

Computer panel
Cold and hot water Faucet
Air pump 500w
Water Pump 1.5HP

Heater 2000w Water jets Air nozzles small jets for each back LED lights of 7 colors in the out skrit edgs LED lights of 7 colors on the side of tub Ozone

Drainer

Pillow

B-1311